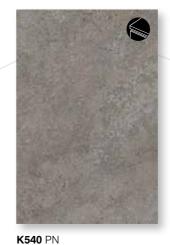

#### THE ADAPTABLE | HOME

A welcoming kitchen area and break-out space that feel more like home are a great way of balancing the evolving office dynamics. The smooth transition from one place to another allows for cleverly combining co-working and leisure. The versatility of the decorative materials is essential to creating a multifunctional interior. The main woodgrain decor with extra-deep pores is cleverly paired with dusky pink and dark brown nuances for a contemporary yet cozy retreat. Decors featured: K551 SU Calacatta Olympus K540 PN Grey Albus K512 SU Native Pink 0166 BS Basalt

#### THE OPTIMIST | RETAIL

Decors featured: K540 PN Grey Albus K518 SU Surf Blue K517 SU Azure Blue

K527 HU Biscotti Hudson Oak K529 HU Gold Hudson Oak