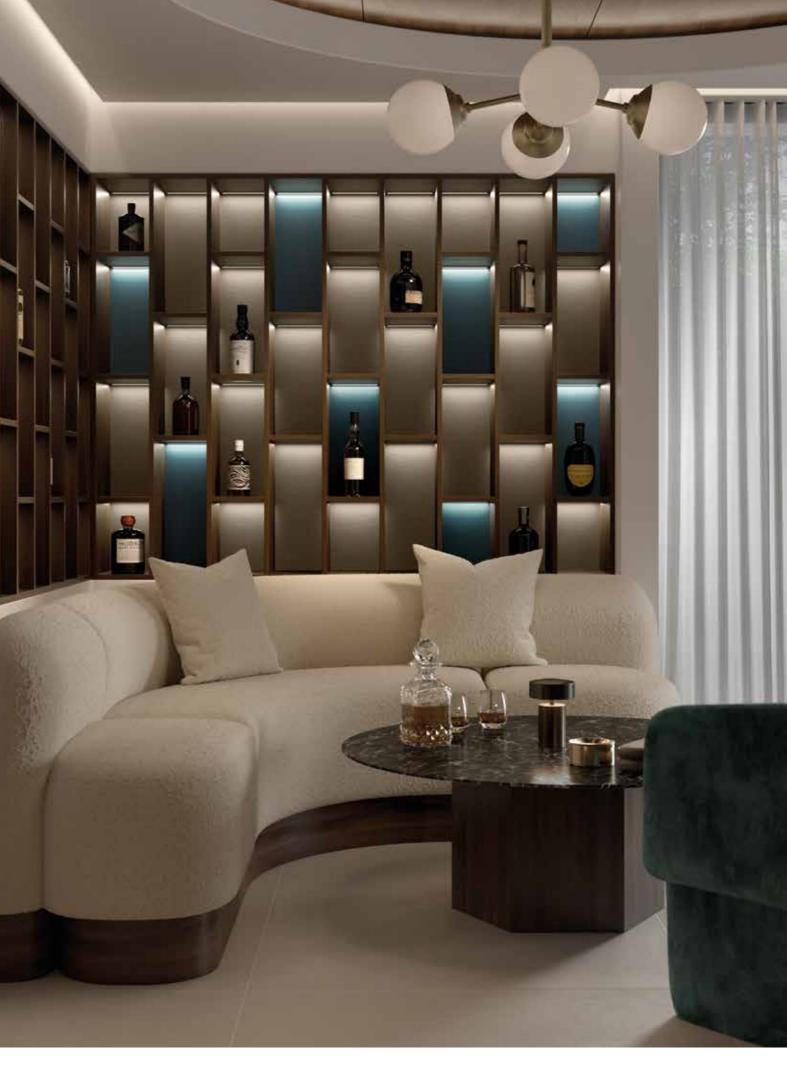

### Making a statement

Successful, stylish, and confident enough to speak loud about their lifestyle, attitude, and tastes. The Passionate know what they want and have an abundance of energy they bring to their private and work spaces... Driven by emotions, their style might be extreme, rich, and opulent or severe minimalistic, but the focus of the mind and attention to detail will be striking. The creativity helps them kindle the energy required to stay passionate and motivated. This can be seen in the choice of impressively realistic woodgrains mixed with intense colors and powerful, statement stone and metal finishes.

RICH OPULENT CURATED SINGLE-MINDED MASCULINE

Comfortable when surrounded by what they love, creating a jewellery box of a room is perfect for the Passionate. A self-indulgent private interior that blurs the lines between a true masculine living room and a social hangout. It is an expression of personality that's single-minded and totally certain of itself. The design is all about comfort and practicality with plenty of class thanks to the rich, dark woodgrains and the strong marble, counterpointed with lustrous gemstone hues.

29

Decors featured: K546 RW Caramel Franklin Walnut K547 RW Tobacco Franklin Walnut K553 SU Galaxus AL08 Brushed Titan 5994 SU Alby Blue