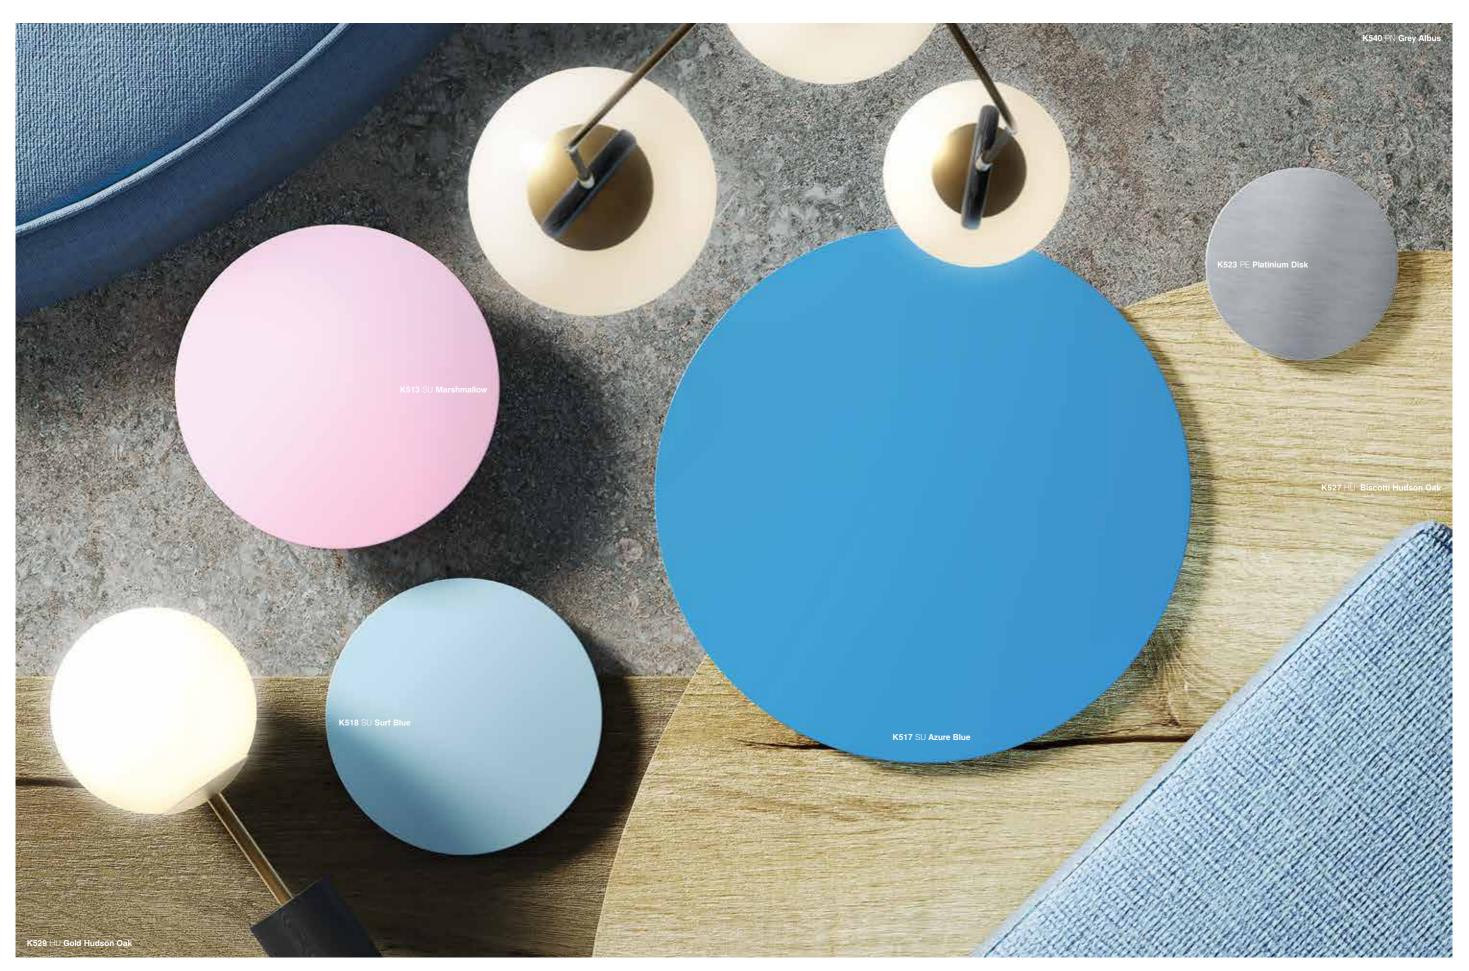

Decors featured: K524 SN Pure Surfside Ash K525 SN Blonde Surfside Ash K538 PN Dovetail Arosa K523 PE Platinium Disk K513 SU Marshmallow

#### THE OPTIMIST | RETAIL

Decors featured: K540 PN Grey Albus K518 SU Surf Blue K517 SU Azure Blue

K527 HU Biscotti Hudson Oak K529 HU Gold Hudson Oak

K517 SU Azure Blue

K520 SU Dark Emerald

K519 SU Mouse Grey

7181 BS Dark Chocolate

K515 SU Spice Red

5994 SU Alby Blue

0166 BS Basalt

K523 PE Platinium Disk