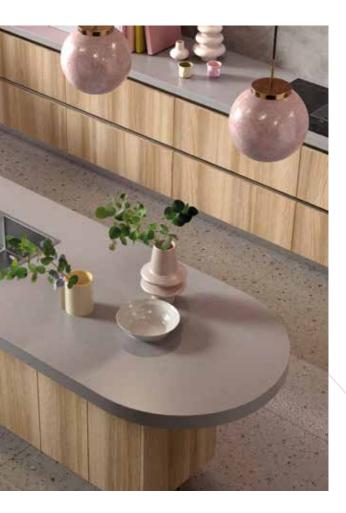

THE OPTIMIST | HOME

The latest version of anything is what spikes the interest of the Optimist

Light and bright, fun and frivolous, this is a playful home kitchen with novelty in the detail. The pink color injects a boost of positivity and personality into the design without dominating, tempered by the calm strength of warm ash woodgrains and delicately reflective metallics. Full of character and joy, this is a place of happy functionality and optimism.

Decors featured: K524 SN Pure Surfside Ash K525 SN Blonde Surfside Ash K538 PN Dovetail Arosa K523 PE Platinium Disk K513 SU Marshmallow