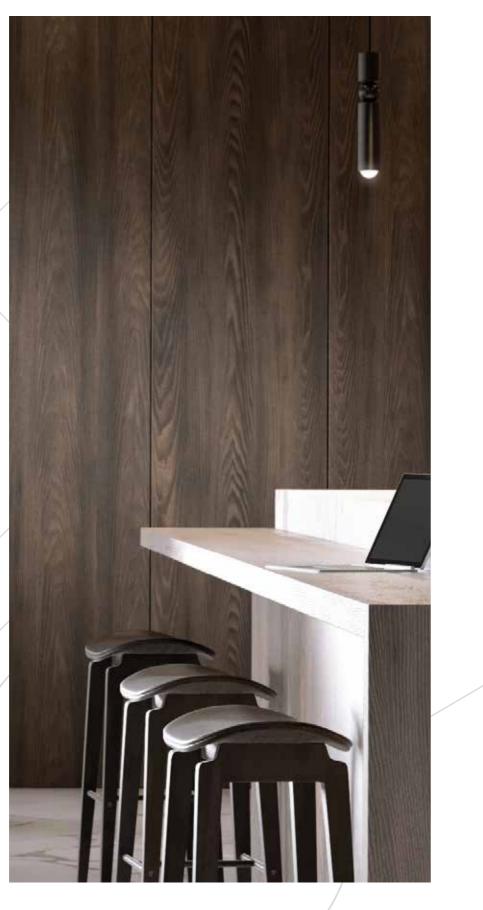

#### THE ADAPTABLE | HOME

A welcoming kitchen area and break-out space that feel more like home are a great way of balancing the evolving office dynamics. The smooth transition from one place to another allows for cleverly combining co-working and leisure. The versatility of the decorative materials is essential to creating a multifunctional interior. The main woodgrain decor with extra-deep pores is cleverly paired with dusky pink and dark brown nuances for a contemporary yet cozy retreat. Decors featured: K551 SU Calacatta Olympus K540 PN Grey Albus K512 SU Native Pink 0166 BS Basalt

#### THE ADAPTABLE | WORK