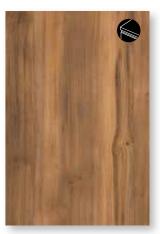

## Honest and authentic

Born travelers, the Nomad picks up on influences as they go. Their homes bear witness to this, featuring objects made from an unusual hand-woven cloth, or sculptural driftwood pieces that tell a story of their lives on the move. They favor textures and patterns drawn from nature with a minimal amount of finishing. The Nomads are attracted to the weathered oak finishes and the crossweave textile effects that remind them of authentic artisan creations. ECLECTIC MULTI-COLORED ETHNIC HANDCRAFTED FREE-SPIRITED

K530 HU Amaretto Hudson Oak K554 HU Chocolate Hudson Oak