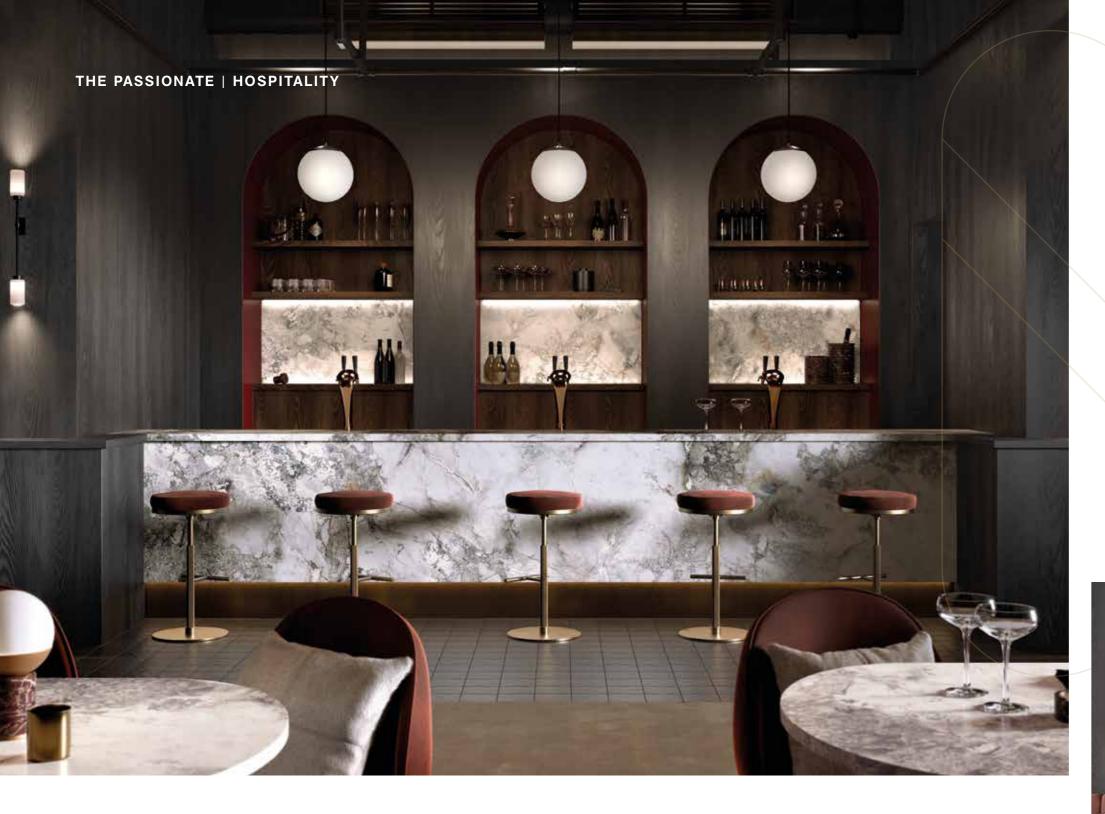

#### THE PASSIONATE | HOSPITALITY

#### THE PASSIONATE | HOME

Impressively realistic decors for a space to treasure in the Passionate design book Unsurpassable refinement, expert craftsmanship, and a sense of tradition are mixed in this upscale bar, reminiscent of a gentleman's club interior. The powerful background features woodgrains with a multi-dimensional synchronized texture, impressive marble, and opulent metallics to create depth and interest. Dark and moody, the tone aims for privacy, intimate space, and dramatic lighting on burnished surfaces. Decors featured: K515 SU Spice Red K552 SU White Iceberg Marble