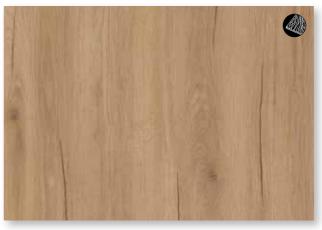

## Honest and authentic

Born travelers, the Nomad picks up on influences as they go. Their homes bear witness to this, featuring objects made from an unusual hand-woven cloth, or sculptural driftwood pieces that tell a story of their lives on the move. They favor textures and patterns drawn from nature with a minimal amount of finishing. The Nomads are attracted to the weathered oak finishes and the crossweave textile effects that remind them of authentic artisan creations. ECLECTIC MULTI-COLORED ETHNIC HANDCRAFTED FREE-SPIRITED

K530 HU Amaretto Hudson Oak K554 HU Chocolate Hudson Oak