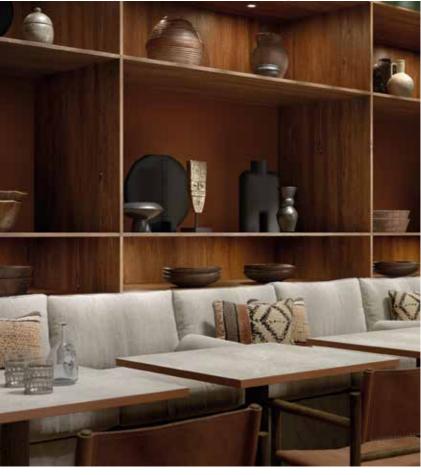

#### THE NOMAD | HOME

Weathered timbers and natural fabric textures are the basis of the Nomad look

Relax and kick back in this unaffected, almost biophilic hacienda. It is plain and straightforward, allowing Nomads from everywhere to take comfort, dine and unwind. The harmonious feel created by the creeping of the outside-inside is reflected in everything you see, from the polished timbers worn by the years of use to the woven fibers formed into a multitude of functional structures. The artistic, almost rustic-looking materials are interwoven with natural elements. The large open space has been crafted by a skilled hand, and every surface has an evident character and care while being functional and undoubtedly decorative.

Decors featured: K544 RW Hazel Silverjack Oak K545 RW Vintage Silverjack Oak K549 SL Sand Venera K514 SU Deep Sahara K521 SU Smoke Green

#### THE NOMAD | LEISURE