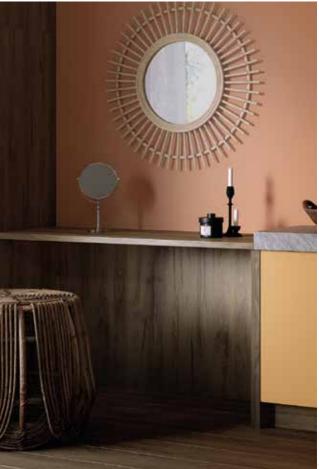

### Inspired by experiences, the Nomad reflect nature in everything they see

The painted walls, the beautifully warm oak of the locally crafted cabinet, and the unevenly raised texture of hand-woven cushions are some of the features of the nomadic spiritual home. A total mashup of styles and colors that somehow meld together in the most natural of combinations. There is a handmade appearance to most of the items and accessories around the room, a personal and unique touch drawn together by the pale, unprocessed palette of shades and textures.

#### THE NOMAD | HOME

Weathered timbers and natural fabric textures are the basis of the Nomad look

Relax and kick back in this unaffected, almost biophilic hacienda. It is plain and straightforward, allowing Nomads from everywhere to take comfort, dine and unwind. The harmonious feel created by the creeping of the outside-inside is reflected in everything you see, from the polished timbers worn by the years of use to the woven fibers formed into a multitude of functional structures. The artistic, almost rustic-looking materials are interwoven with natural elements. The large open space has been crafted by a skilled hand, and every surface has an evident character and care while being functional and undoubtedly decorative.