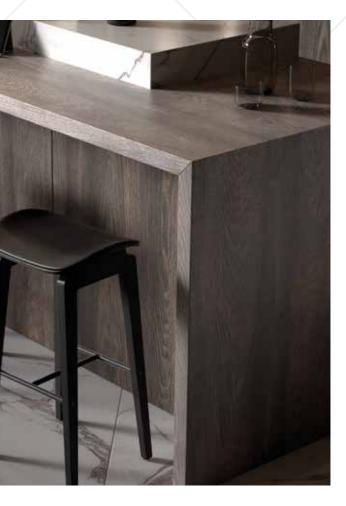

#### THE ADAPTABLE | HOME

A welcoming kitchen area and break-out space that feel more like home are a great way of balancing the evolving office dynamics. The smooth transition from one place to another allows for cleverly combining co-working and leisure. The versatility of the decorative materials is essential to creating a multifunctional interior. The main woodgrain decor with extra-deep pores is cleverly paired with dusky pink and dark brown nuances for a contemporary yet cozy retreat. Decors featured: K551 SU Calacatta Olympus K540 PN Grey Albus K512 SU Native Pink 0166 BS Basalt