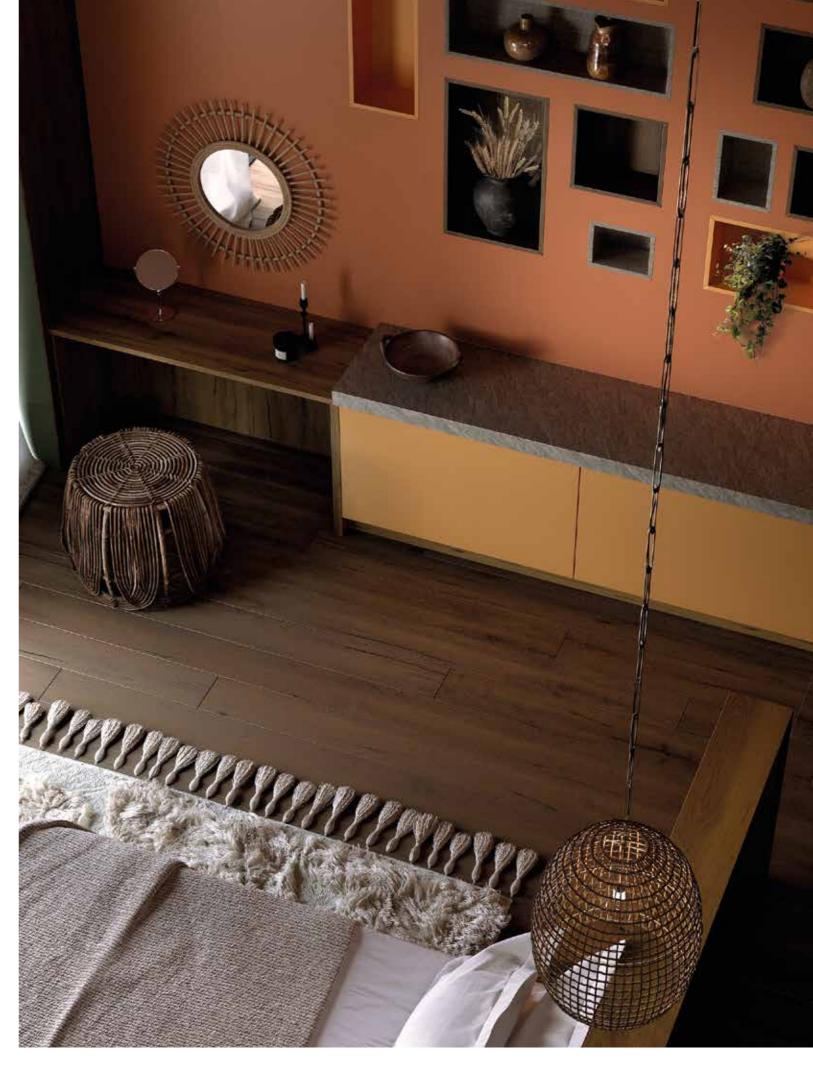

THE OPTIMIST | HOME

The latest version of anything is what spikes the interest of the Optimist

Light and bright, fun and frivolous, this is a playful home kitchen with novelty in the detail. The pink color injects a boost of positivity and personality into the design without dominating, tempered by the calm strength of warm ash woodgrains and delicately reflective metallics. Full of character and joy, this is a place of happy functionality and optimism.

#### THE OPTIMIST | HOME