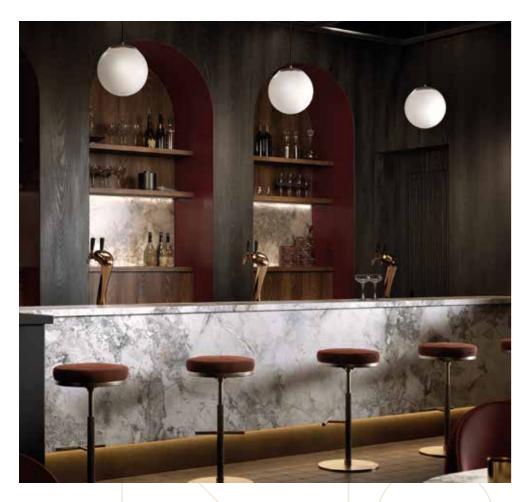

#### THE PASSIONATE | HOME

Impressively realistic decors for a space to treasure in the Passionate design book Unsurpassable refinement, expert craftsmanship, and a sense of tradition are mixed in this upscale bar, reminiscent of a gentleman's club interior. The powerful background features woodgrains with a multi-dimensional synchronized texture, impressive marble, and opulent metallics to create depth and interest. Dark and moody, the tone aims for privacy, intimate space, and dramatic lighting on burnished surfaces. Decors featured: K515 SU Spice Red K552 SU White Iceberg Marble

#### THE PASSIONATE | HOSPITALITY