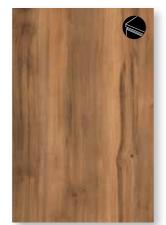

## Honest and authentic

Born travelers, the Nomad picks up on influences as they go. Their homes bear witness to this, featuring objects made from an unusual hand-woven cloth, or sculptural driftwood pieces that tell a story of their lives on the move. They favor textures and patterns drawn from nature with a minimal amount of finishing. The Nomads are attracted to the weathered oak finishes and the crossweave textile effects that remind them of authentic artisan creations. ECLECTIC MULTI-COLORED ETHNIC HANDCRAFTED FREE-SPIRITED

K530 HU Amaretto Hudson Oak K554 HU Chocolate Hudson Oak