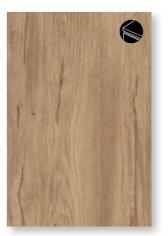

#### Synchronized Embossed MF Boards

Our new synchronized embossed textures - Arvadonna Chestnut & Hudson Oak have woodgrain pores that match the exact twists and turns of the woodgrain image. An ultra-realistic representation of oak and chestnut in a selection of shades, with plenty of action in their vibrant patterns.

K531 AD Stone Arvadonna Chestnut

K533 AD Mink Arvadonna Chestnut

K532 AD Flamed Arvadonna Chestnut

K534 AD Charcoal Arvadonna Chestnut

K527 HU Biscotti Hudson Oak

K529 HU Gold Hudson Oak

K554 HU Chocolate Hudson Oak