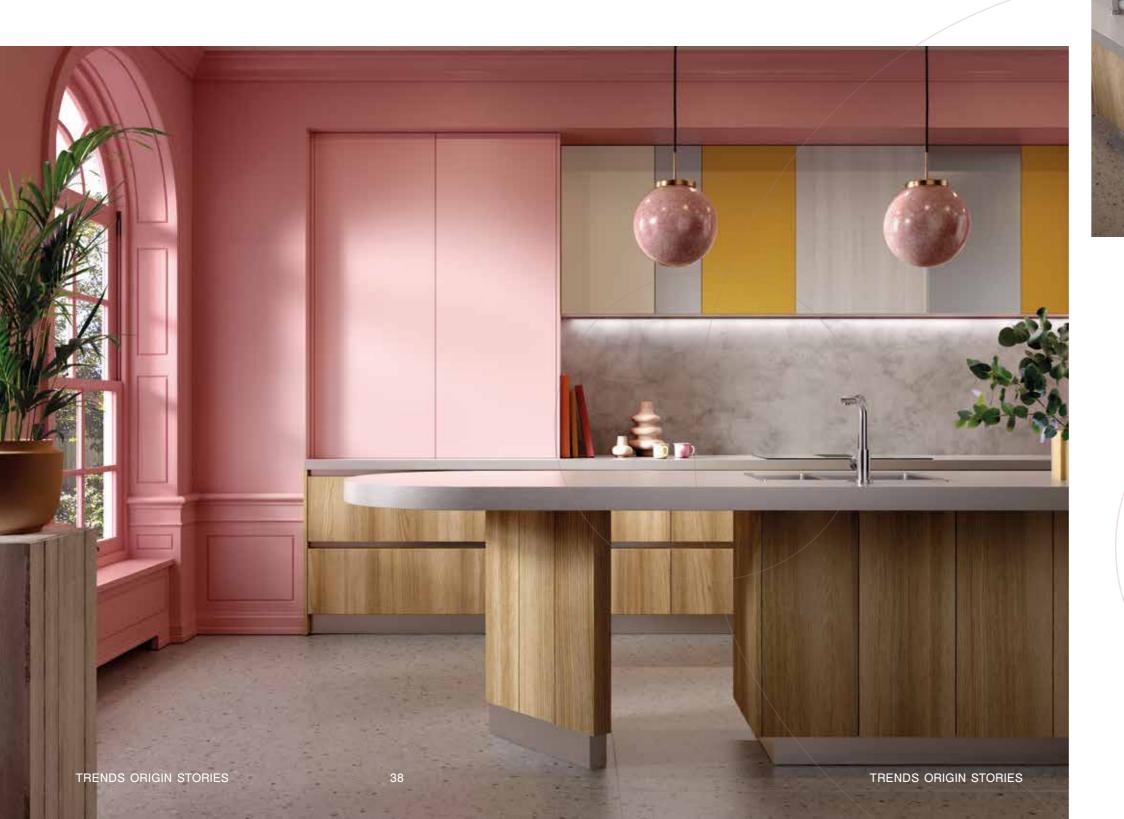

# Looking forward to change

These are the world's early adopters, open-minded persons that want the latest version, the newest technology. They are comfortable being at the front of a trend, interested in experimenting, and always delighted to find something they haven't seen before. Cheerful, positive, offbeat decors take pride in the places they inhabit. Our reimagining of stone surfaces with concrete-like effects interests them, as do the pure and elegant woodgrains, gleaming metallics, and coral-inspired colors. BRIGHT COLORFUL PLAYFUL OPEN-MINDED NOSTALGIC

THE OPTIMIST | HOME

The latest version of anything is what spikes the interest of the Optimist

Light and bright, fun and frivolous, this is a playful home kitchen with novelty in the detail. The pink color injects a boost of positivity and personality into the design without dominating, tempered by the calm strength of warm ash woodgrains and delicately reflective metallics. Full of character and joy, this is a place of happy functionality and optimism.

Decors featured: K524 SN Pure Surfside Ash K525 SN Blonde Surfside Ash K538 PN Dovetail Arosa K523 PE Platinium Disk K513 SU Marshmallow

#### THE OPTIMIST | HOME