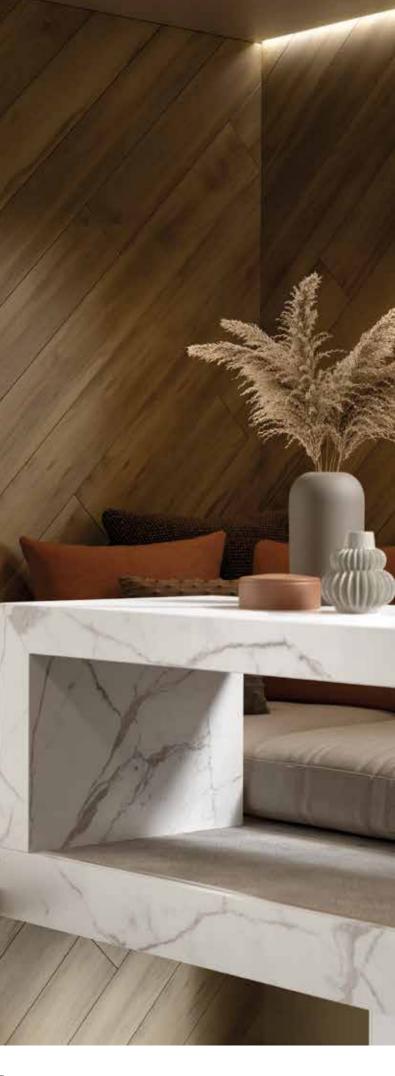

#### THE NOMAD | HOME

Weathered timbers and natural fabric textures are the basis of the Nomad look

Relax and kick back in this unaffected, almost biophilic hacienda. It is plain and straightforward, allowing Nomads from everywhere to take comfort, dine and unwind. The harmonious feel created by the creeping of the outside-inside is reflected in everything you see, from the polished timbers worn by the years of use to the woven fibers formed into a multitude of functional structures. The artistic, almost rustic-looking materials are interwoven with natural elements. The large open space has been crafted by a skilled hand, and every surface has an evident character and care while being functional and undoubtedly decorative.

Decors featured: K544 RW Hazel Silverjack Oak K545 RW Vintage Silverjack Oak K549 SL Sand Venera K514 SU Deep Sahara K521 SU Smoke Green