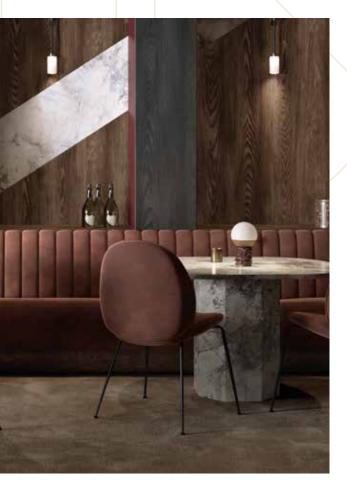

#### THE PASSIONATE | HOSPITALITY

#### THE PASSIONATE | HOME

Impressively realistic decors for a space to treasure in the Passionate design book Unsurpassable refinement, expert craftsmanship, and a sense of tradition are mixed in this upscale bar, reminiscent of a gentleman's club interior. The powerful background features woodgrains with a multi-dimensional synchronized texture, impressive marble, and opulent metallics to create depth and interest. Dark and moody, the tone aims for privacy, intimate space, and dramatic lighting on burnished surfaces. Decors featured: K515 SU Spice Red K552 SU White Iceberg Marble