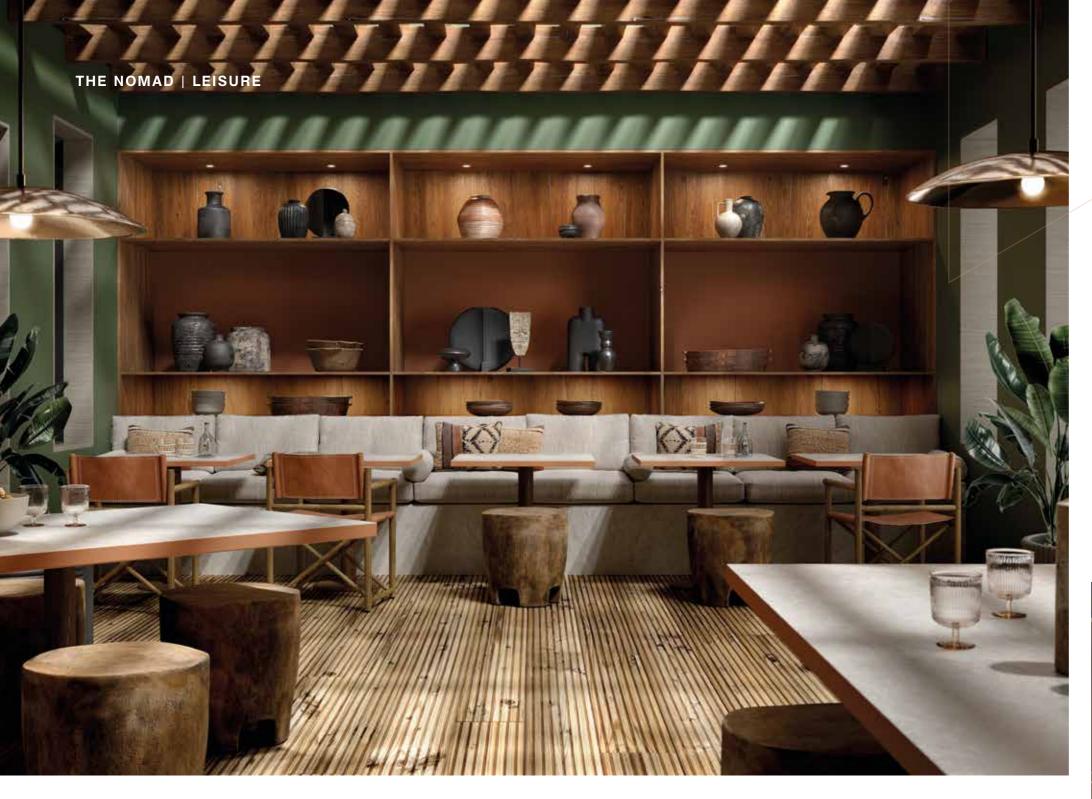

#### THE NOMAD | HOME

Weathered timbers and natural fabric textures are the basis of the Nomad look

Relax and kick back in this unaffected, almost biophilic hacienda. It is plain and straightforward, allowing Nomads from everywhere to take comfort, dine and unwind. The harmonious feel created by the creeping of the outside-inside is reflected in everything you see, from the polished timbers worn by the years of use to the woven fibers formed into a multitude of functional structures. The artistic, almost rustic-looking materials are interwoven with natural elements. The large open space has been crafted by a skilled hand, and every surface has an evident character and care while being functional and undoubtedly decorative.

Decors featured: K544 RW Hazel Silverjack Oak K545 RW Vintage Silverjack Oak K549 SL Sand Venera K514 SU Deep Sahara K521 SU Smoke Green

#### THE NOMAD | LEISURE