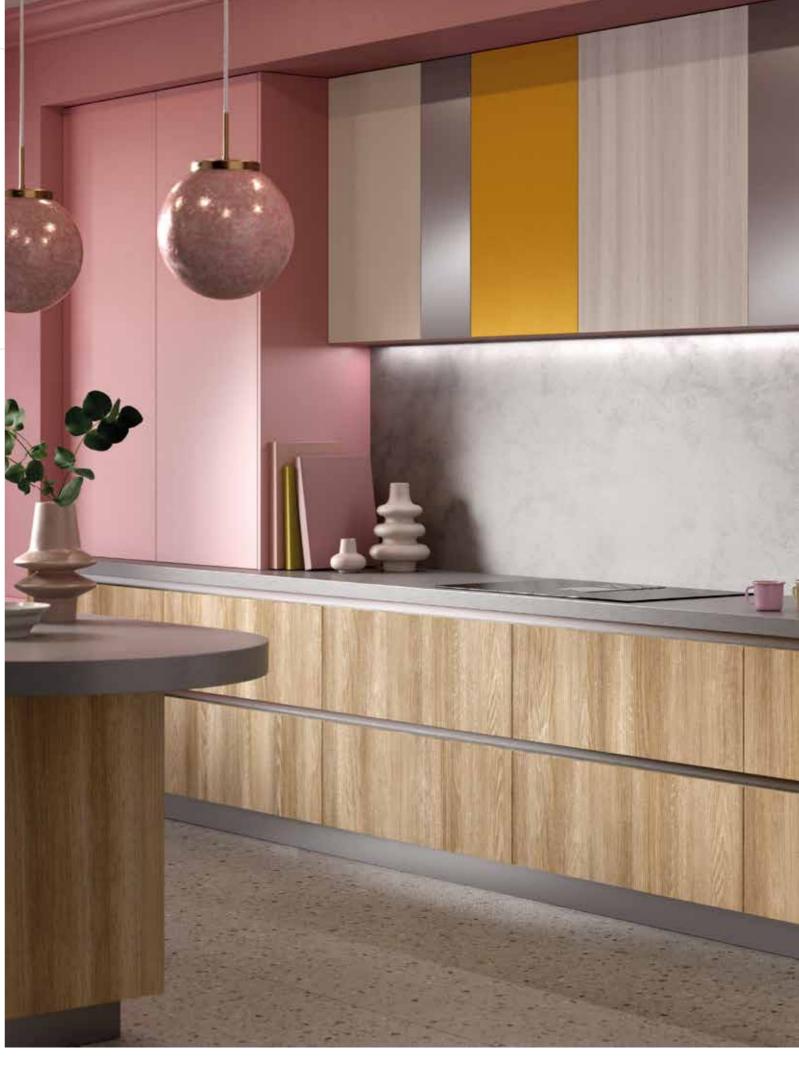

# Looking forward to change

These are the world's early adopters, open-minded persons that want the latest version, the newest technology. They are comfortable being at the front of a trend, interested in experimenting, and always delighted to find something they haven't seen before. Cheerful, positive, offbeat decors take pride in the places they inhabit. Our reimagining of stone surfaces with concrete-like effects interests them, as do the pure and elegant woodgrains, gleaming metallics, and coral-inspired colors. BRIGHT COLORFUL PLAYFUL OPEN-MINDED NOSTALGIC

THE OPTIMIST | HOME

The latest version of anything is what spikes the interest of the Optimist

Light and bright, fun and frivolous, this is a playful home kitchen with novelty in the detail. The pink color injects a boost of positivity and personality into the design without dominating, tempered by the calm strength of warm ash woodgrains and delicately reflective metallics. Full of character and joy, this is a place of happy functionality and optimism.

Decors featured: K524 SN Pure Surfside Ash K525 SN Blonde Surfside Ash K538 PN Dovetail Arosa K523 PE Platinium Disk K513 SU Marshmallow

#### THE OPTIMIST | HOME