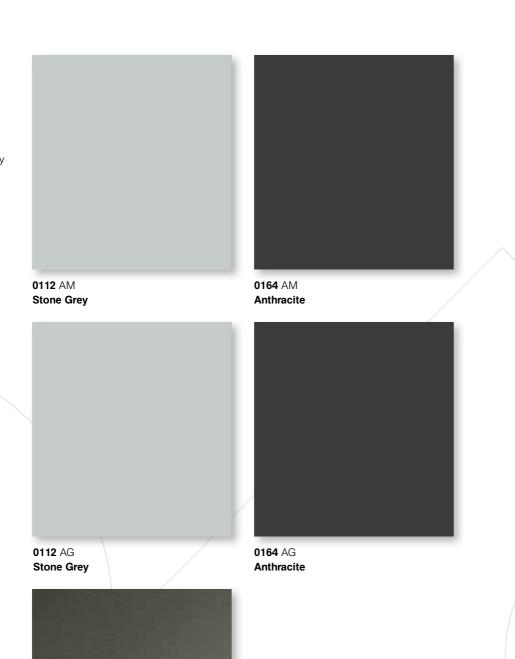

## **Color Matches**

| Decor Number | Texture | Decor Name      | RAL       | NCS         | PMS            |
|--------------|---------|-----------------|-----------|-------------|----------------|
| 0112         | AG; AM  | Stone Grey      | 7047      | S 2000-N    |                |
| 0164         | AG; AM  | Anthracite      | 7043      | S 7502-G    | Cool Grey 11 C |
| 0166         | BS      | Basalt          | 7022      | S 7500-N    | 447 C          |
| 5994         | SU      | Alby Blue       | -         | S 6010-R90B | 5405 C         |
| 7181         | BS      | Dark Chocolate  | -         | S 7502-R    | 412 C          |
| K512         | SU      | Native Pink     | -         | S 2020-Y80R | -              |
| K513         | SU      | Marshmallow     | -         | S 0520-R20B | -              |
| K514         | SU      | Deep Sahara     | -         | S 4030-Y60R | -              |
| K515         | SU      | Spice Red       | -         | S 6030-R20B | 7644 C         |
| K516         | SU      | Toffee          | -         |             | 7509 C         |
| K517         | SU      | Azure Blue      | 260 60 35 | S 1555-R80B | 659 C          |
| K518         | SU      | Surf Blue       | 240 80 15 | S 1020-R90B | 543 C          |
| K519         | SU      | Mouse Grey      | 7040      | S 4000-N    | Cool Grey 7C   |
| K520         | SU      | Dark Emerald    | 6004      | S 7010-B70G | 5477 C         |
| K521         | SU      | Smoke Green     | 130 40 10 | S 6005-G20Y | 4182 C         |
| K522         | PE      | Aluminium Flash | -         |             | -              |
| K523         | PE      | Platinium Disk  | -         | -           |                |