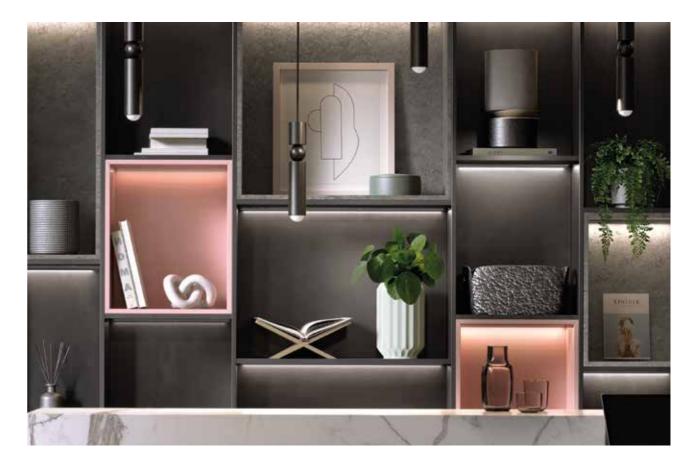

THE OPTIMIST | HOME

The latest version of anything is what spikes the interest of the Optimist

Light and bright, fun and frivolous, this is a playful home kitchen with novelty in the detail. The pink color injects a boost of positivity and personality into the design without dominating, tempered by the calm strength of warm ash woodgrains and delicately reflective metallics. Full of character and joy, this is a place of happy functionality and optimism.

#### THE OPTIMIST | HOME