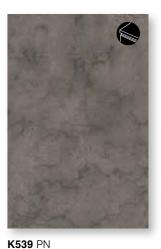

K547 RW Tobacco Franklin Walnut

K538 PN Dovetail Arosa

K540 PN Grey Albus

K544 RW Hazel Silverjack Oak

K536 RW Amber Baroque Oak

K548 RW Smoked Kala Ash

K539 PN Fossil Arosa

K526 SN Iron Surfside Ash