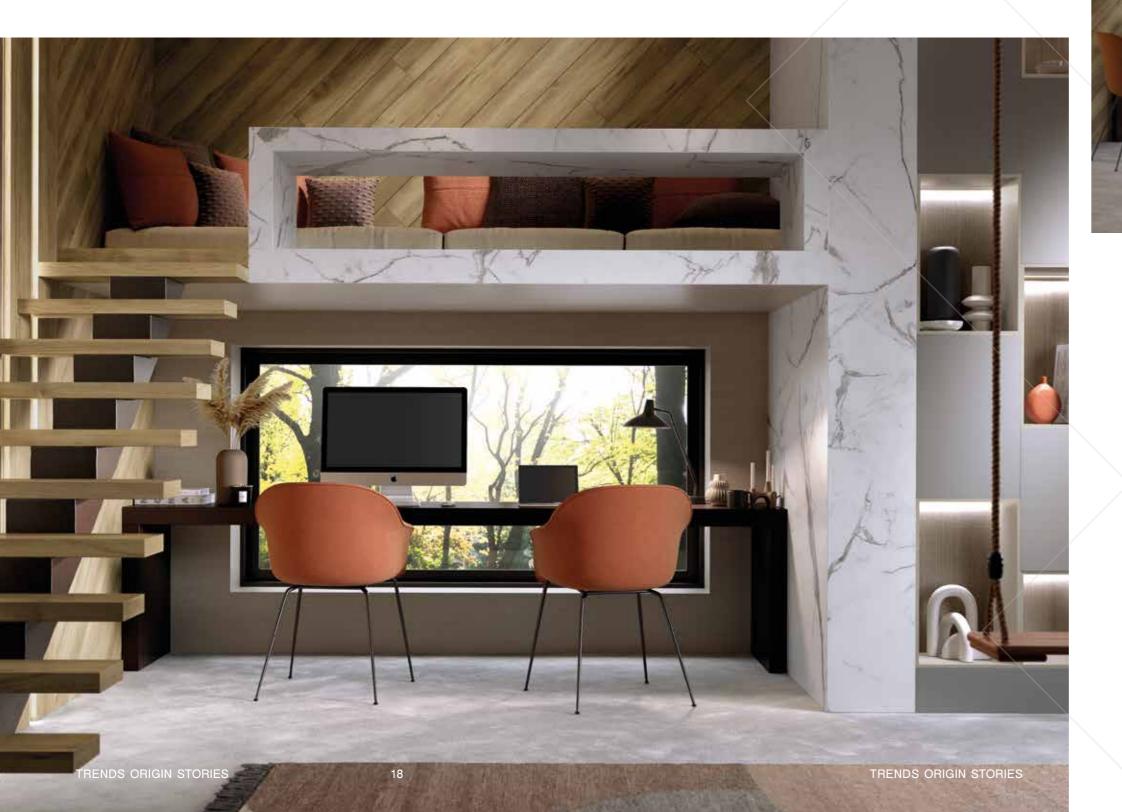

#### THE ADAPTABLE | HOME

A welcoming kitchen area and break-out space that feel more like home are a great way of balancing the evolving office dynamics. The smooth transition from one place to another allows for cleverly combining co-working and leisure. The versatility of the decorative materials is essential to creating a multifunctional interior. The main woodgrain decor with extra-deep pores is cleverly paired with dusky pink and dark brown nuances for a contemporary yet cozy retreat. Decors featured: K551 SU Calacatta Olympus K540 PN Grey Albus K512 SU Native Pink 0166 BS Basalt

#### THE ADAPTABLE | WORK