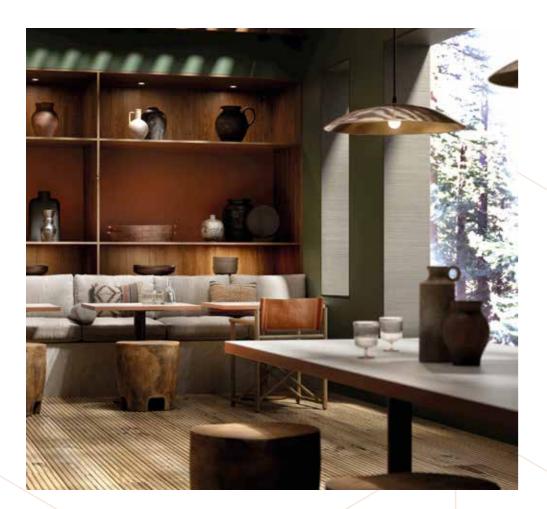

#### THE PASSIONATE | HOME

Impressively realistic decors for a space to treasure in the Passionate design book Unsurpassable refinement, expert craftsmanship, and a sense of tradition are mixed in this upscale bar, reminiscent of a gentleman's club interior. The powerful background features woodgrains with a multi-dimensional synchronized texture, impressive marble, and opulent metallics to create depth and interest. Dark and moody, the tone aims for privacy, intimate space, and dramatic lighting on burnished surfaces. Decors featured: K515 SU Spice Red K552 SU White Iceberg Marble

#### THE PASSIONATE | HOSPITALITY