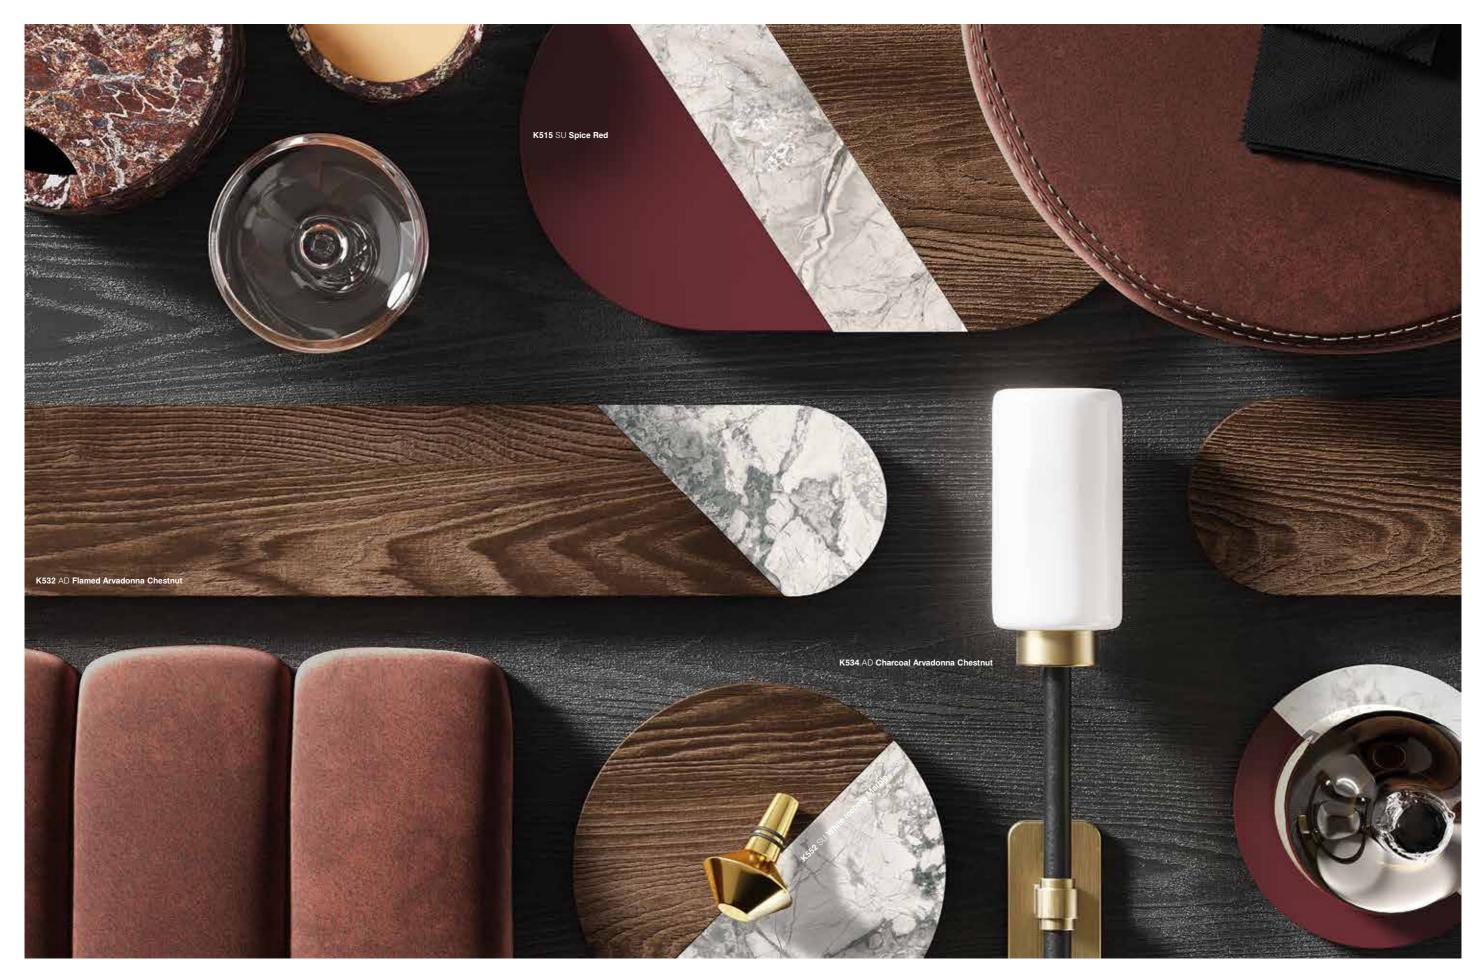

#### THE PASSIONATE | HOME

Impressively realistic decors for a space to treasure in the Passionate design book Unsurpassable refinement, expert craftsmanship, and a sense of tradition are mixed in this upscale bar, reminiscent of a gentleman's club interior. The powerful background features woodgrains with a multi-dimensional synchronized texture, impressive marble, and opulent metallics to create depth and interest. Dark and moody, the tone aims for privacy, intimate space, and dramatic lighting on burnished surfaces. Decors featured: K515 SU Spice Red K552 SU White Iceberg Marble

K532 AD Flamed Arvadonna Chestnut K534 AD Charcoal Arvadonna Chestnut

#### THE PASSIONATE | HOSPITALITY

#### Synchronized Embossed MF Boards

Our new synchronized embossed textures - Arvadonna Chestnut & Hudson Oak have woodgrain pores that match the exact twists and turns of the woodgrain image. An ultra-realistic representation of oak and chestnut in a selection of shades, with plenty of action in their vibrant patterns.

K531 AD Stone Arvadonna Chestnut

K533 AD Mink Arvadonna Chestnut

K532 AD Flamed Arvadonna Chestnut

K534 AD Charcoal Arvadonna Chestnut

K527 HU Biscotti Hudson Oak

K529 HU Gold Hudson Oak

K554 HU Chocolate Hudson Oak