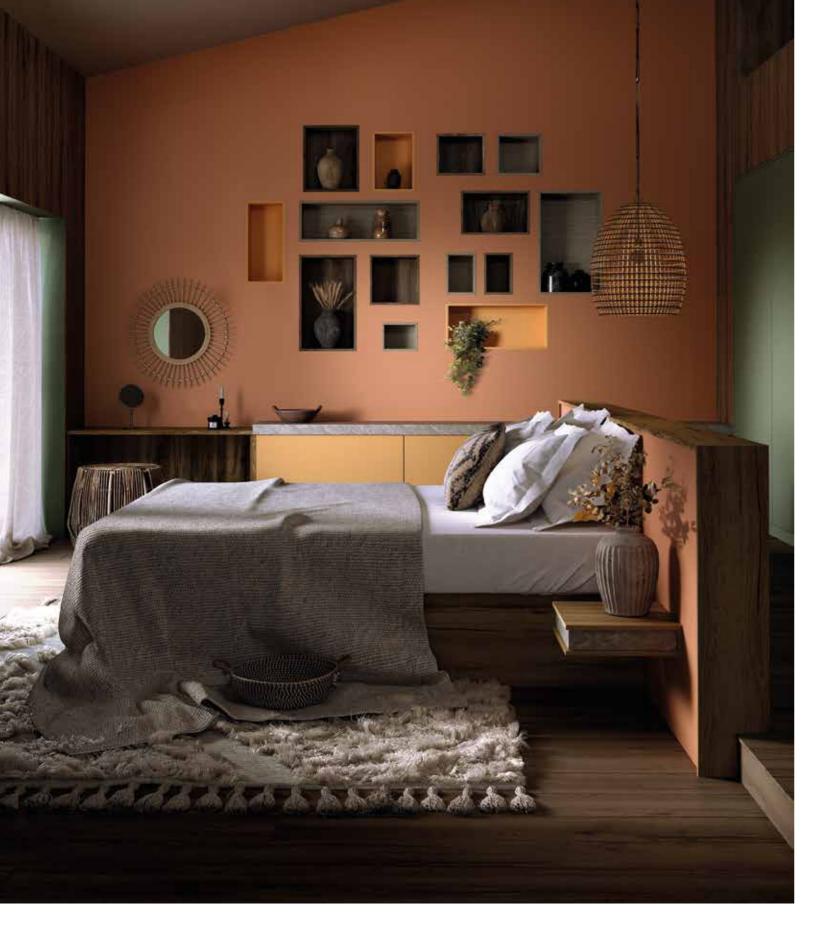

#### THE NOMAD | HOME

Weathered timbers and natural fabric textures are the basis of the Nomad look

Relax and kick back in this unaffected, almost biophilic hacienda. It is plain and straightforward, allowing Nomads from everywhere to take comfort, dine and unwind. The harmonious feel created by the creeping of the outside-inside is reflected in everything you see, from the polished timbers worn by the years of use to the woven fibers formed into a multitude of functional structures. The artistic, almost rustic-looking materials are interwoven with natural elements. The large open space has been crafted by a skilled hand, and every surface has an evident character and care while being functional and undoubtedly decorative.

Decors featured: K544 RW Hazel Silverjack Oak K545 RW Vintage Silverjack Oak K549 SL Sand Venera K514 SU Deep Sahara K521 SU Smoke Green

#### THE NOMAD | LEISURE