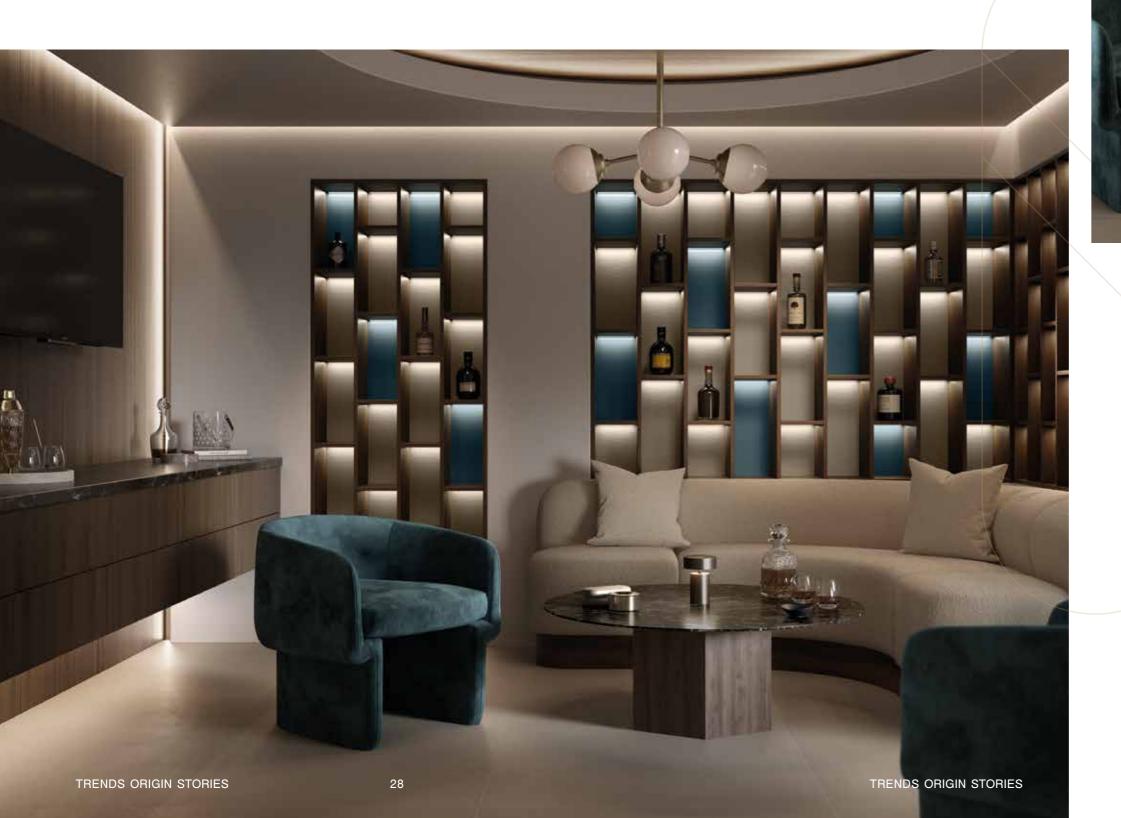

### Making a statement

Successful, stylish, and confident enough to speak loud about their lifestyle, attitude, and tastes. The Passionate know what they want and have an abundance of energy they bring to their private and work spaces... Driven by emotions, their style might be extreme, rich, and opulent or severe minimalistic, but the focus of the mind and attention to detail will be striking. The creativity helps them kindle the energy required to stay passionate and motivated. This can be seen in the choice of impressively realistic woodgrains mixed with intense colors and powerful, statement stone and metal finishes.

RICH OPULENT CURATED SINGLE-MINDED MASCULINE

Comfortable when surrounded by what they love, creating a jewellery box of a room is perfect for the Passionate. A self-indulgent private interior that blurs the lines between a true masculine living room and a social hangout. It is an expression of personality that's single-minded and totally certain of itself. The design is all about comfort and practicality with plenty of class thanks to the rich, dark woodgrains and the strong marble, counterpointed with lustrous gemstone hues.

29

Decors featured: K546 RW Caramel Franklin Walnut K547 RW Tobacco Franklin Walnut K553 SU Galaxus AL08 Brushed Titan 5994 SU Alby Blue