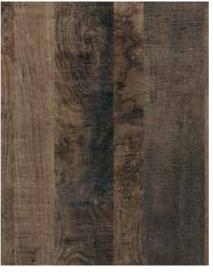

### REINCARNATED IN AN IMPROVED FORM

You have to admire the reclaimed industrial tones of Colonial Grange Oak, sunbleached and weathered Platinum Grange Oak, or the timeless midtones of Sand Grange Oak. Featuring a recycled plank effect, with saw marks, knots and splits, this is a practical and effective way to recreate the repurposed timbers in furniture, features, and anywhere else the recycled look is desired.

Available in MF PB, MF MDF and MFHDF with matching laminates and edging.

K355 PW Platinum Grange Oak □□

K356 PW Sand Grange Oak ☐☐☐

K354 PW Colonial Grange Oak

6

Kronodesign® Decorative surfaces Grange Oak 8