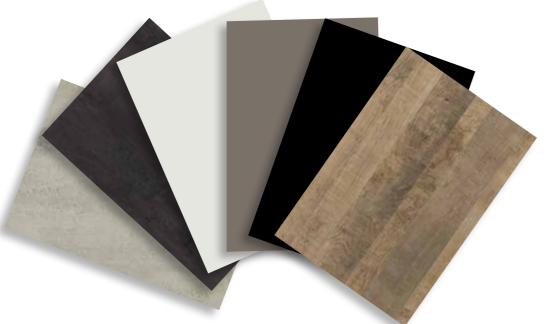

### REINCARNATED IN AN IMPROVED FORM

You have to admire the reclaimed industrial tones of Colonial Grange Oak, sunbleached and weathered Platinum Grange Oak, or the timeless midtones of Sand Grange Oak. Featuring a recycled plank effect, with saw marks, knots and splits, this is a practical and effective way to recreate the repurposed timbers in furniture, features, and anywhere else the recycled look is desired.

Available in MF PB, MF MDF and MFHDF with matching laminates and edging.

K355 PW Platinum Grange Oak □□

K356 PW Sand Grange Oak ☐☐☐

K354 PW Colonial Grange Oak

6

Kronodesign® Decorative surfaces Grange Oak 8