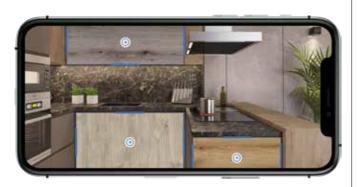

# Download the Kronodesign<sup>®</sup> Mobile App with new features

Create stunning layouts with the newest feature of our mobile app. Use your own images and mix and match them with our new decors.

Your design, your way.