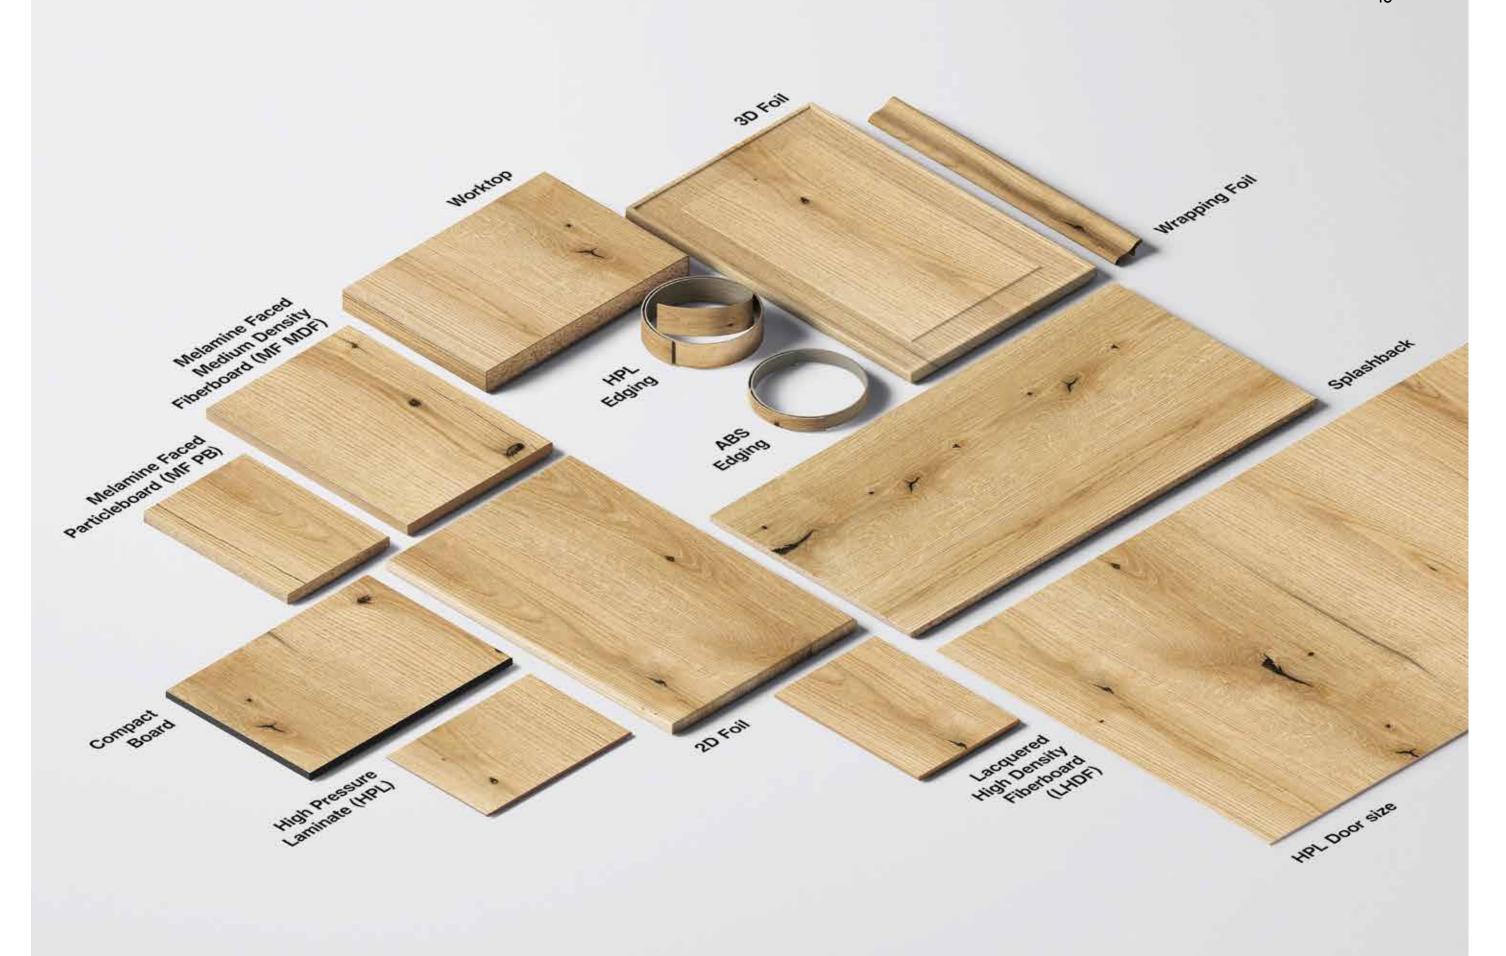

# The integrated solution

### SEAMLESS HARMONY ACROSS THE RANGE

With Kronodesign® decorative surfaces you are getting an exclusive, high quality and on-trend design, but we always ensure that our products are complementary. So whatever the project our products all work well together, giving designers and craftsmen the freedom and flexibility to create without restrictions. So there are always perfect matches across a range of products as well as laminates, edging and foils. This is what we call integrated solutions.