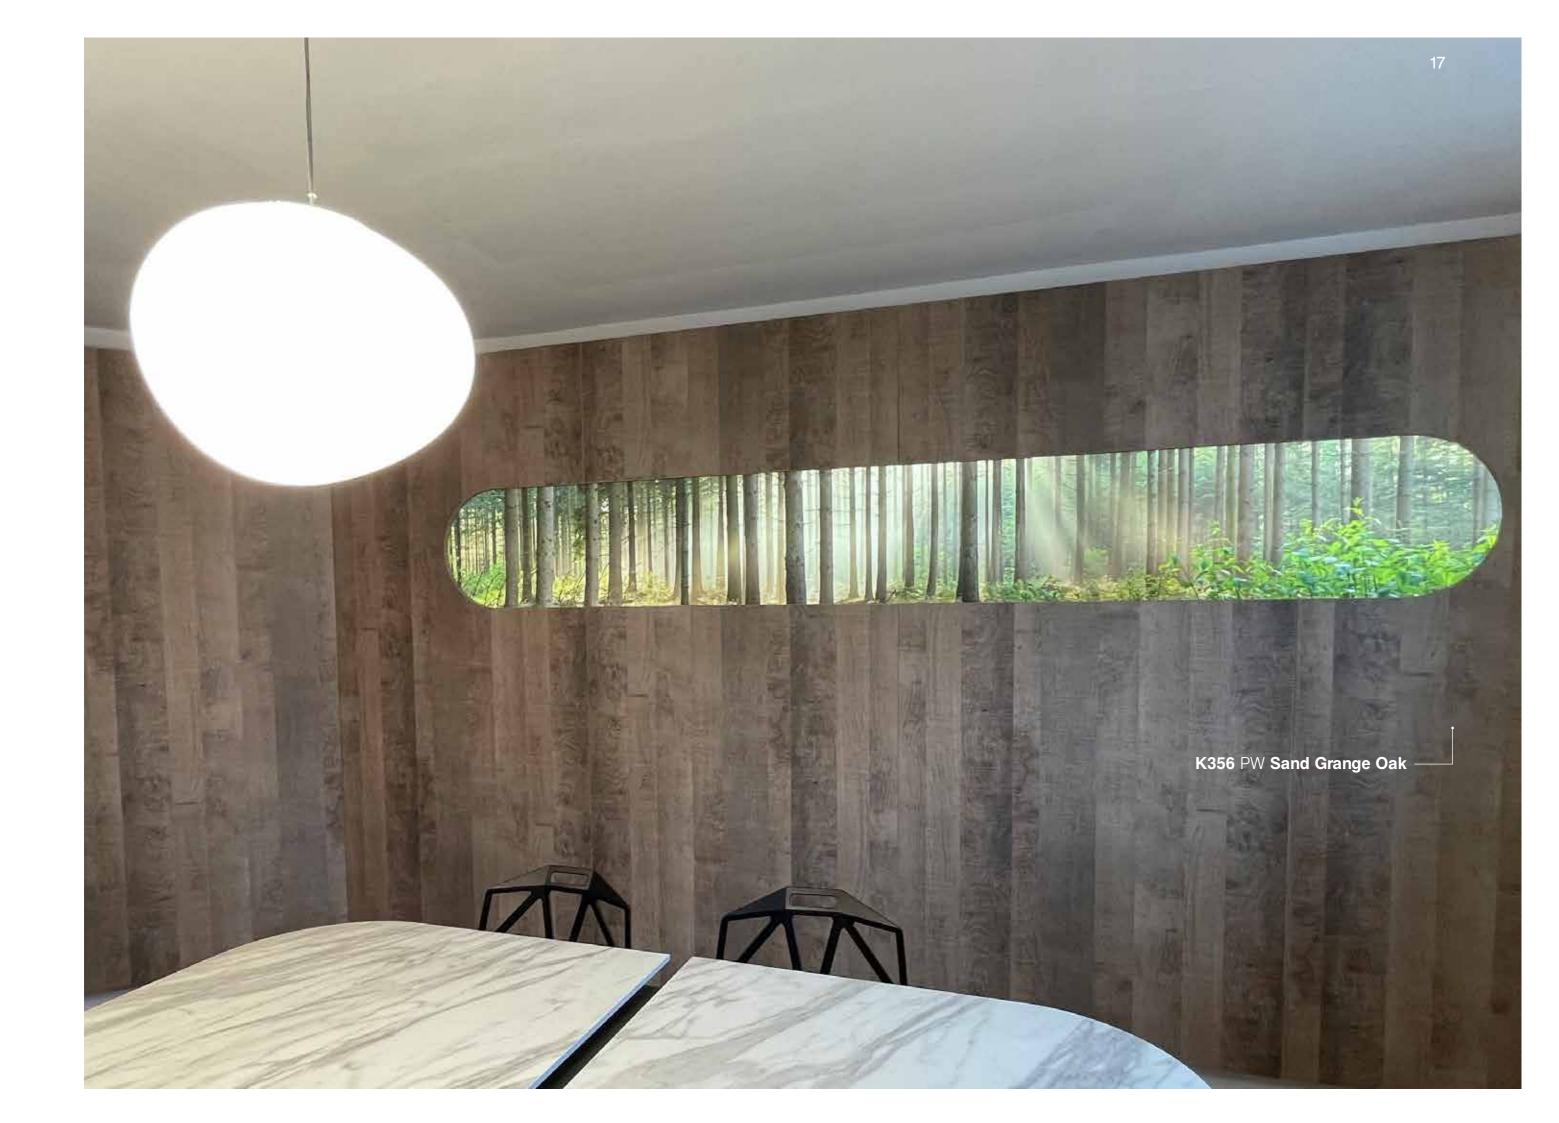

### REINCARNATED IN AN IMPROVED FORM

You have to admire the reclaimed industrial tones of Colonial Grange Oak, sunbleached and weathered Platinum Grange Oak, or the timeless midtones of Sand Grange Oak. Featuring a recycled plank effect, with saw marks, knots and splits, this is a practical and effective way to recreate the repurposed timbers in furniture, features, and anywhere else the recycled look is desired.

Available in MF PB, MF MDF and MFHDF with matching laminates and edging.

K355 PW Platinum Grange Oak □□

K356 PW Sand Grange Oak ☐☐☐

K354 PW Colonial Grange Oak

6

Kronodesign® Decorative surfaces Grange Oak 8