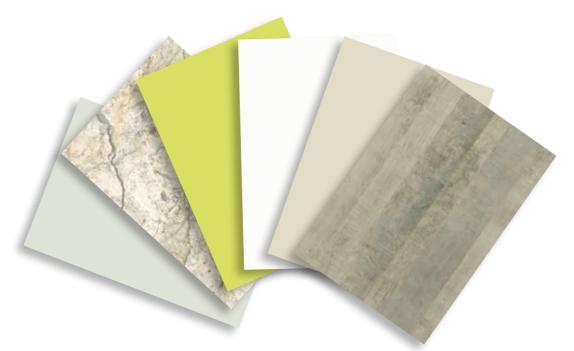

### MIX AND MATCH, COMPLEMENT AND CONTRAST

There are endless combinations that bring out their own distinctive characters when blended together. The Grange Oaks gutsy characteristics go well with pastel unicolors and natural stone finishes. The Platinum Grange Oak works well with cool coastal tones, the distressed browns of the Colonial and Sand Grange Oaks are most at home with other rustic and earthen values.

### **Wild Coast**

K355 PW Platinum Grange Oak

0112 PE Stone Grey

**K099** SU Midnight Bluee

**7179** BS

Sky Blue 

**K083** SN **Light Artwood** 

**4298** SU **Light Atelier** 

### **Factory Revival**

K354 PW Colonial Grange Oak

K108 SU Peltro

4299 SU Dark Atelier

0191 SU Cool Grey

**K098** SU **Ceramic Red** 

**0164** PE

Anthracite

### **Modern Barn**

K356 PW Sand Grange Oak

**0190** SL

Black 

6299 AM Cobalt Grey

AM = 0191 SU **Cool Grey** 

**K353** RT **Charcoal FLow** 

K349 RT Silk Flow

### **Passive Studio**

K355 PW Platinum Grange Oak

**5982** BS Mussel

8685 BS Snow White

**5519** BS Lime Grass

**K369** PH **Cloud Nebula** 

**7063** SU **Pastel Green** 

MELAMINE FACED BOARDS