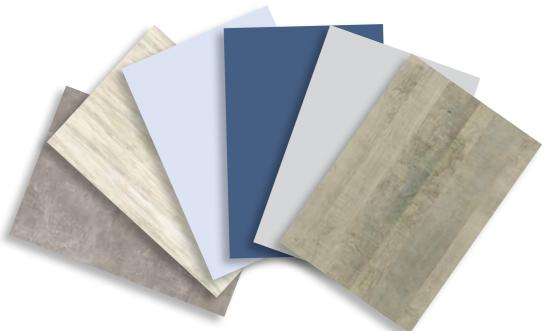

### **Wild Coast**

K355 PW Platinum Grange Oak

0112 PE Stone Grey

**K099** SU Midnight Bluee

**7179** BS

Sky Blue 

**K083** SN **Light Artwood** 

**4298** SU **Light Atelier** 