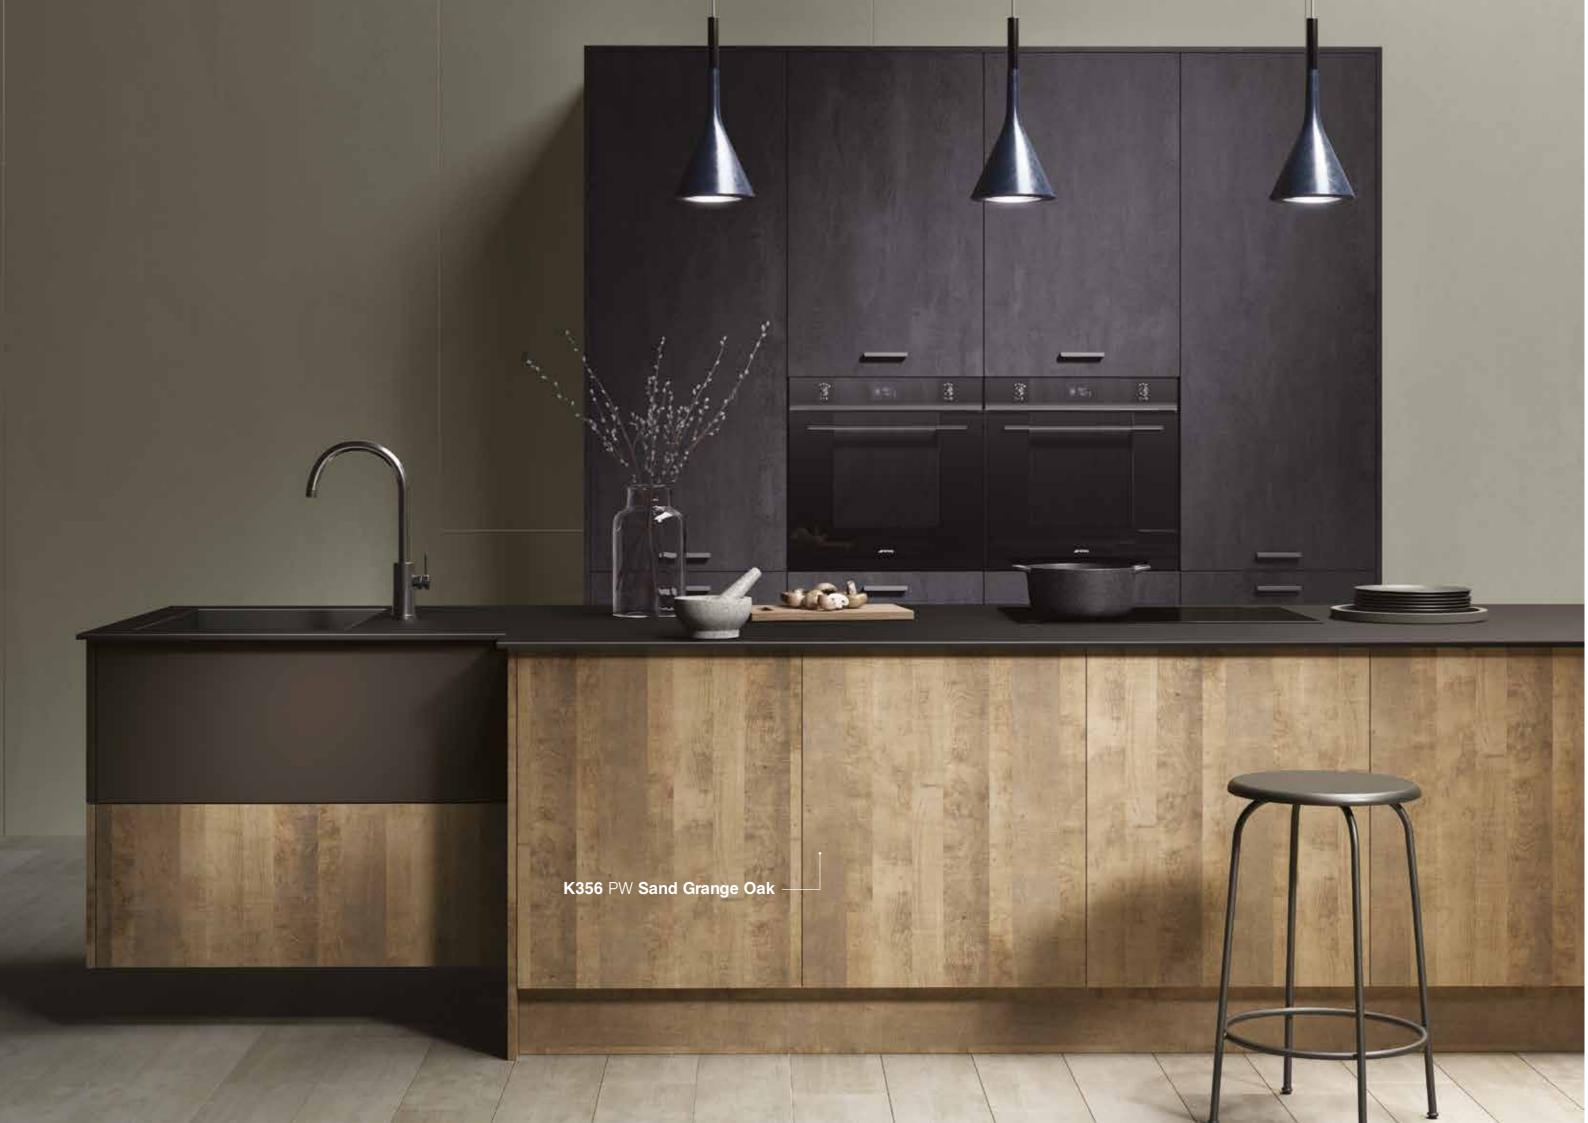

### REINCARNATED IN AN IMPROVED FORM

You have to admire the reclaimed industrial tones of Colonial Grange Oak, sunbleached and weathered Platinum Grange Oak, or the timeless midtones of Sand Grange Oak. Featuring a recycled plank effect, with saw marks, knots and splits, this is a practical and effective way to recreate the repurposed timbers in furniture, features, and anywhere else the recycled look is desired.

Available in MF PB, MF MDF and MFHDF with matching laminates and edging.

K355 PW Platinum Grange Oak □□

K356 PW Sand Grange Oak ☐☐☐

K354 PW Colonial Grange Oak

6

Kronodesign® Decorative surfaces Grange Oak 8