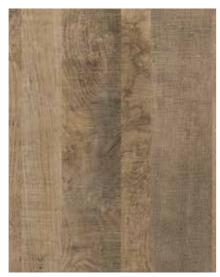

### REINCARNATED IN AN IMPROVED FORM

You have to admire the reclaimed industrial tones of Colonial Grange Oak, sunbleached and weathered Platinum Grange Oak, or the timeless midtones of Sand Grange Oak. Featuring a recycled plank effect, with saw marks, knots and splits, this is a practical and effective way to recreate the repurposed timbers in furniture, features, and anywhere else the recycled look is desired.

Available in MF PB, MF MDF and MFHDF with matching laminates and edging.

K355 PW Platinum Grange Oak □□

K356 PW Sand Grange Oak ☐☐☐

K354 PW Colonial Grange Oak

6

Kronodesign® Decorative surfaces Grange Oak 8