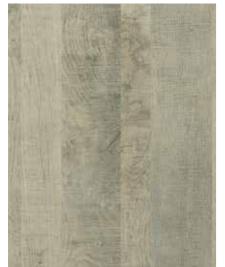

### REINCARNATED IN AN IMPROVED FORM

You have to admire the reclaimed industrial tones of Colonial Grange Oak, sunbleached and weathered Platinum Grange Oak, or the timeless midtones of Sand Grange Oak. Featuring a recycled plank effect, with saw marks, knots and splits, this is a practical and effective way to recreate the repurposed timbers in furniture, features, and anywhere else the recycled look is desired.

Available in MF PB, MF MDF and MFHDF with matching laminates and edging.

K355 PW Platinum Grange Oak □□

K356 PW Sand Grange Oak ☐☐☐

K354 PW Colonial Grange Oak

6

Kronodesign® Decorative surfaces Grange Oak 8