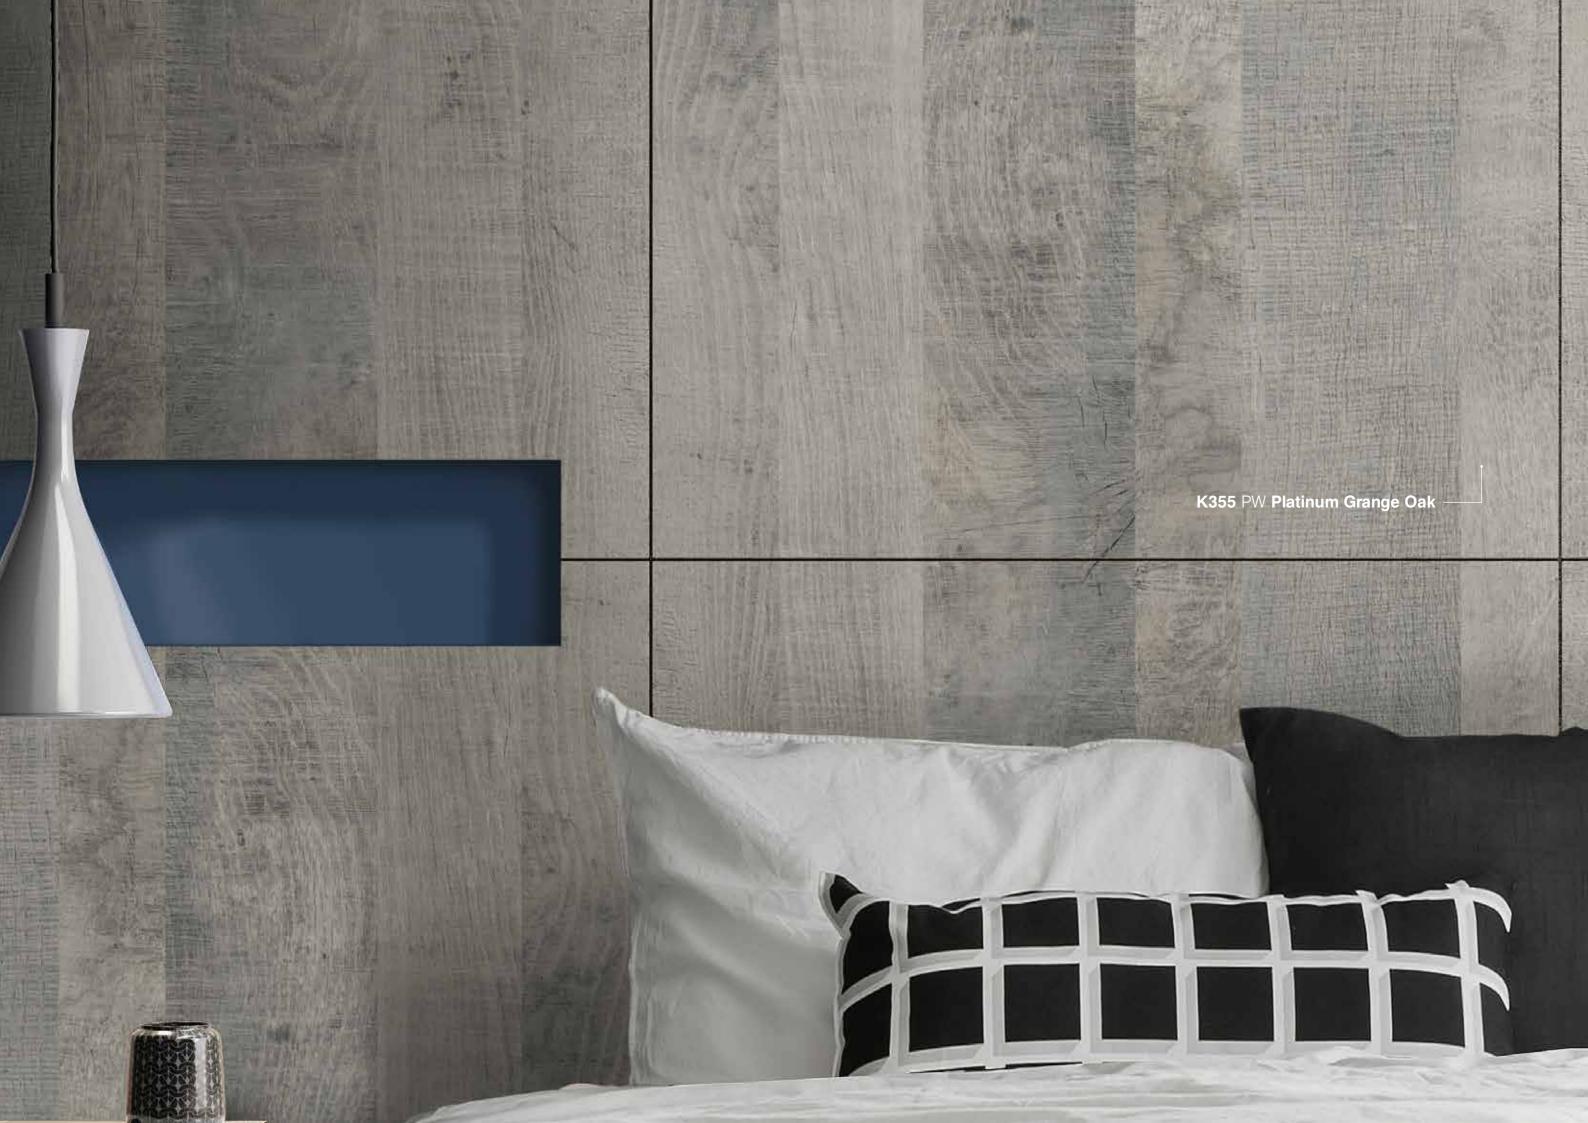

### REINCARNATED IN AN IMPROVED FORM

You have to admire the reclaimed industrial tones of Colonial Grange Oak, sunbleached and weathered Platinum Grange Oak, or the timeless midtones of Sand Grange Oak. Featuring a recycled plank effect, with saw marks, knots and splits, this is a practical and effective way to recreate the repurposed timbers in furniture, features, and anywhere else the recycled look is desired.

Available in MF PB, MF MDF and MFHDF with matching laminates and edging.

K355 PW Platinum Grange Oak □□

K356 PW Sand Grange Oak ☐☐☐

K354 PW Colonial Grange Oak

6

Kronodesign® Decorative surfaces Grange Oak 8