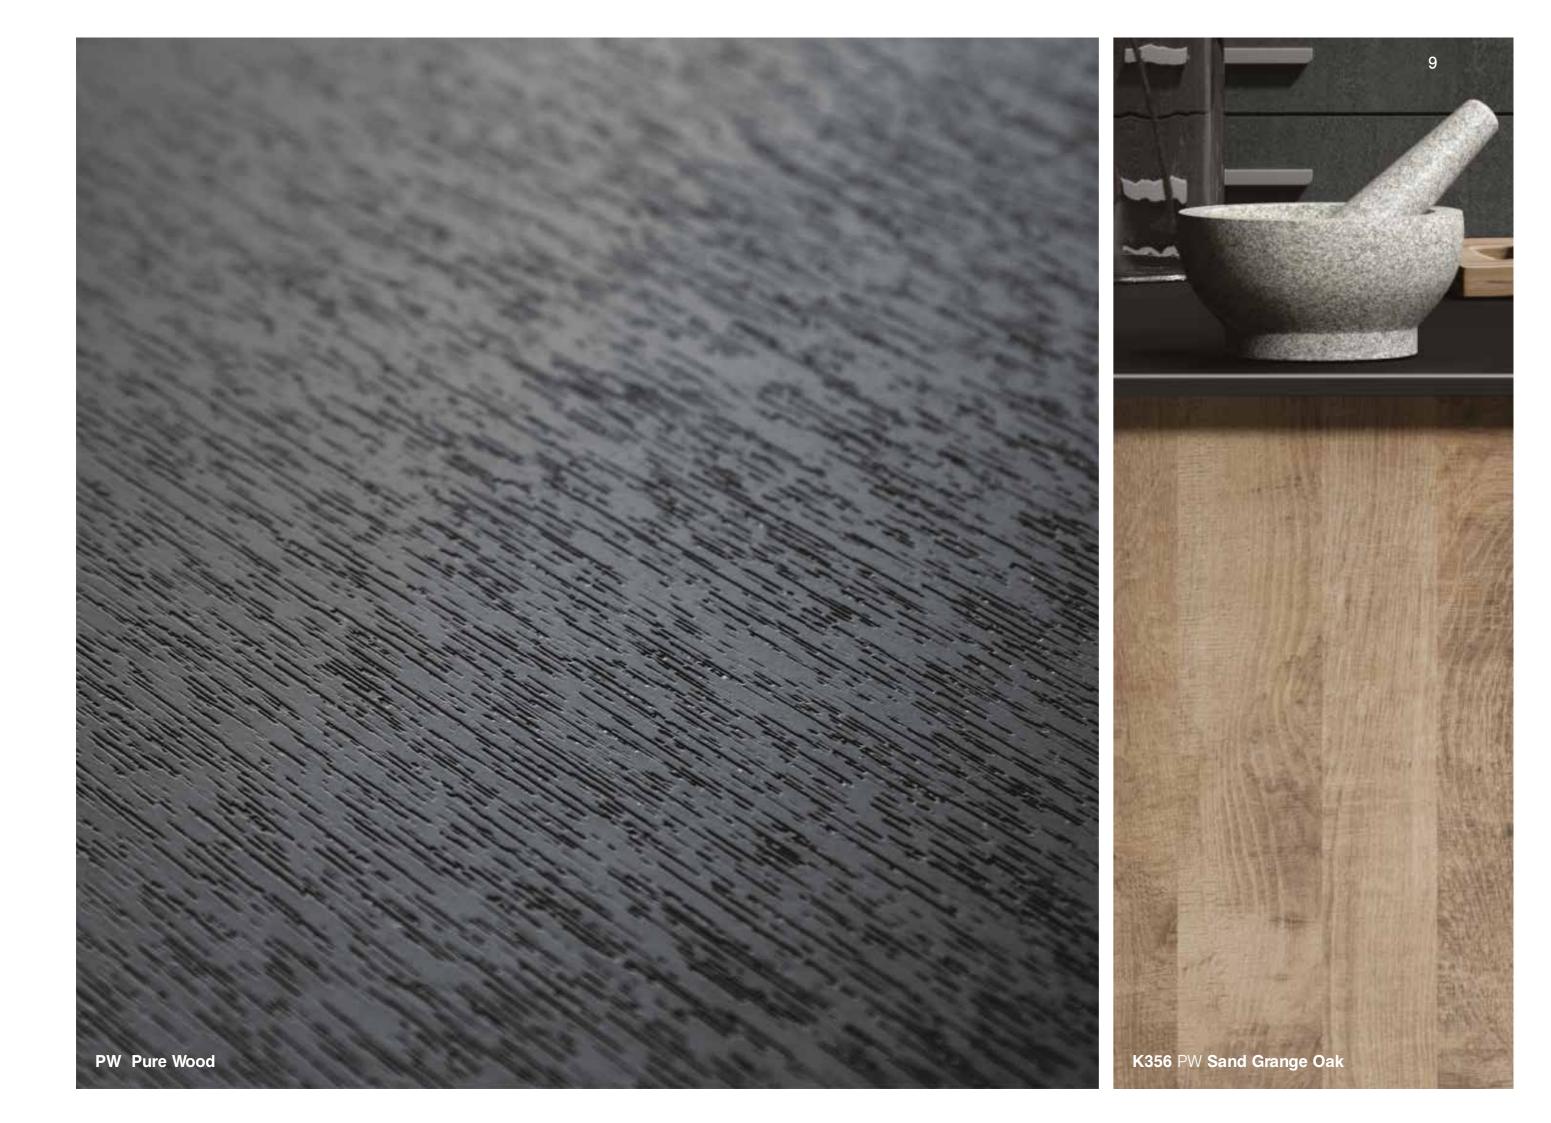

### THE LOOK AND FEEL OF VENEER

Available on our Pure Wood (PW) texture; a stunningly realistic timber effect with a semimatt finish that looks uncannily like a lightly polished veneer, but with all the manufacturing benefits of Melamine Faced Boards; strength, reliability, easy to work and a totally consistent performance.

Available in MF PB, MF MDF and MFHDF with matching laminates and edging.

K355 PW Platinum Grange Oak □□

K356 PW Sand Grange Oak ☐☐☐

K354 PW Colonial Grange Oak

6

Kronodesign® Decorative surfaces Grange Oak 8