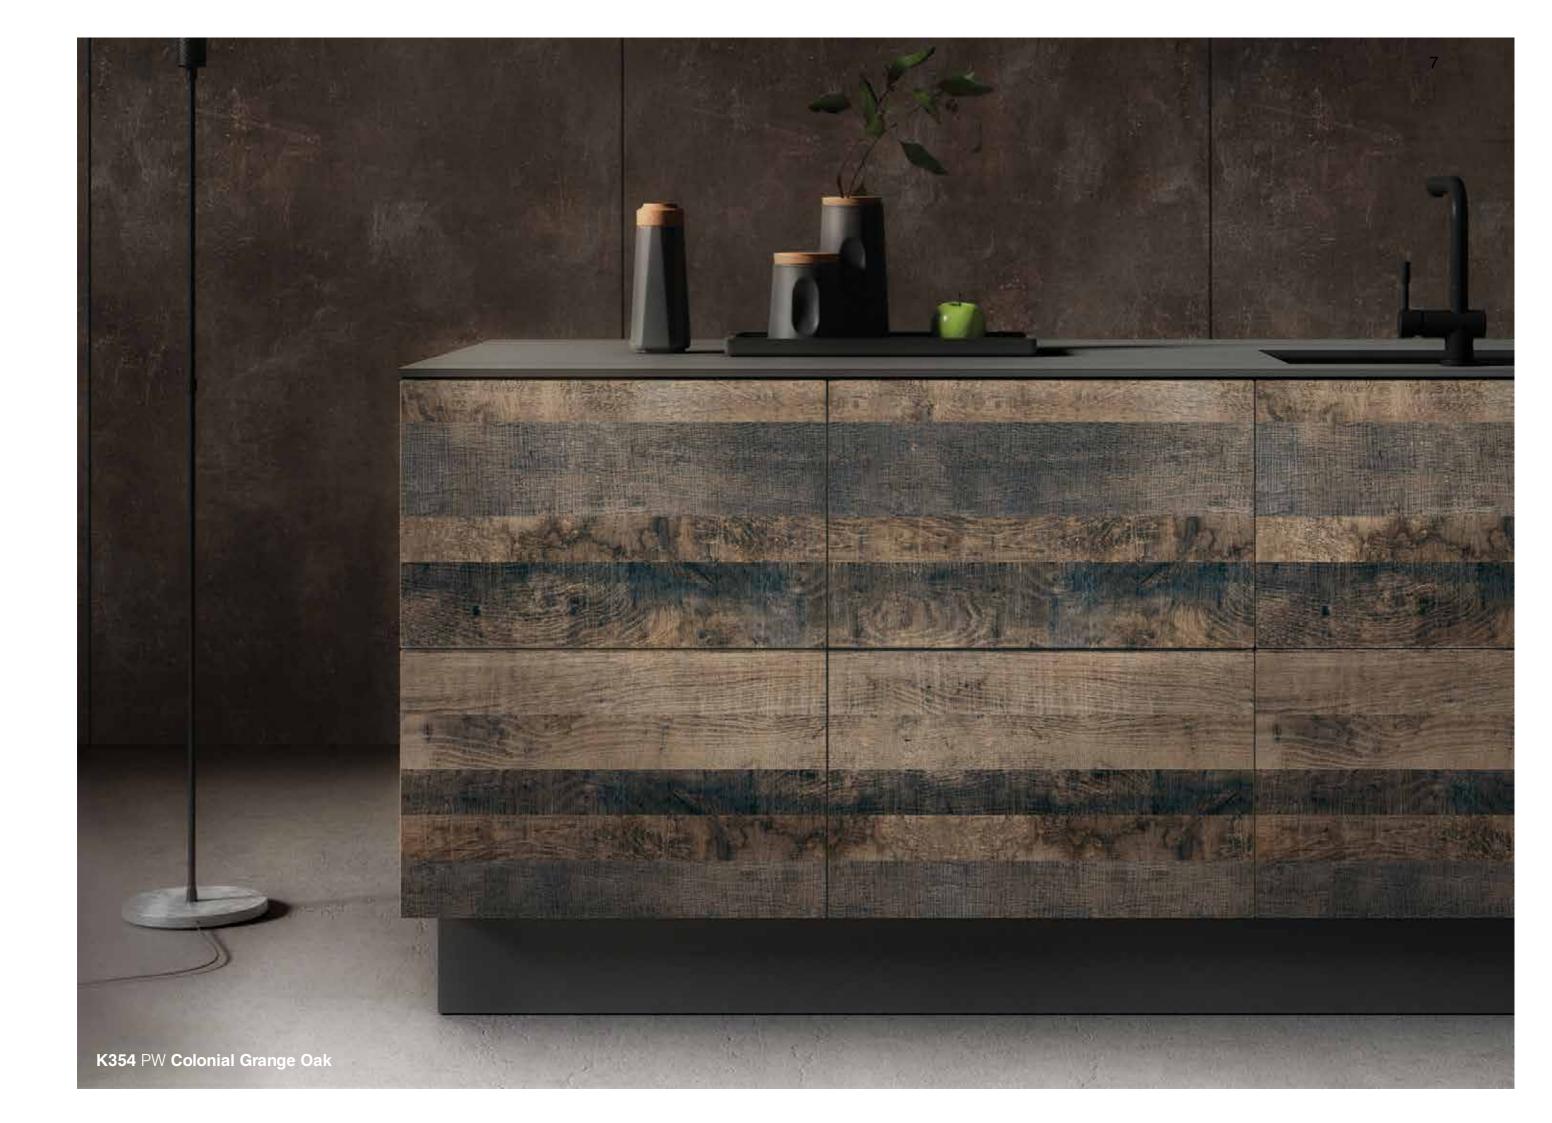

### REINCARNATED IN AN IMPROVED FORM

You have to admire the reclaimed industrial tones of Colonial Grange Oak, sunbleached and weathered Platinum Grange Oak, or the timeless midtones of Sand Grange Oak. Featuring a recycled plank effect, with saw marks, knots and splits, this is a practical and effective way to recreate the repurposed timbers in furniture, features, and anywhere else the recycled look is desired.

Available in MF PB, MF MDF and MFHDF with matching laminates and edging.

K355 PW Platinum Grange Oak □□

K356 PW Sand Grange Oak ☐☐☐

K354 PW Colonial Grange Oak

6

Kronodesign® Decorative surfaces Grange Oak 8