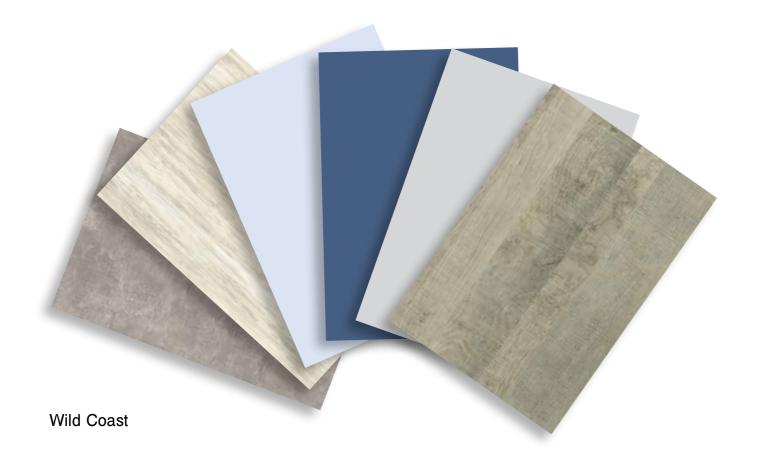

### **Wild Coast**

K355 PW Platinum Grange Oak

0112 PE Stone Grey

**K099** SU Midnight Bluee

**7179** BS

Sky Blue 

**K083** SN **Light Artwood** 

**4298** SU **Light Atelier** 